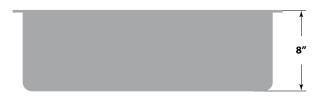

#### **Dimensions**

■ Sink size: 291/8" x 181/2"

■ Sink depth: 8"

■ Minimum cabinet size: 33"

■ Drain opening: 3 ½" (90 mm)