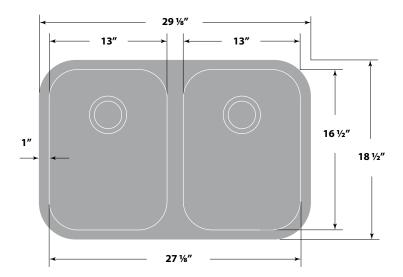

#### **Dimensions**

■ Sink size: 291/8" x 181/2"

■ Sink depth: 8"

■ Minimum cabinet size: 33"

■ Drain opening: 3 ½" (90 mm)