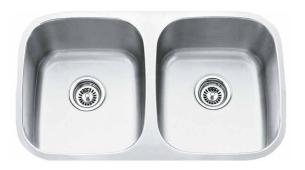

## Description

 Pressed undermount stainless steel kitchen sink with rounded corners

#### **Features**

- Double bowl (50/50 basin split)
- Rear-positioned drain holes for maximum cabinet space
- Soundproof padding on each side
- Undercoating for sound absorption and condensation control