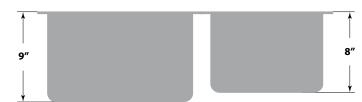

#### Dimensions

- Sink size: 32" x 20¾"
- Sink depth: L: 9" / R: 8"
- Minimum cabinet size: 36"
- Drain opening: 3 ½" (90 mm)