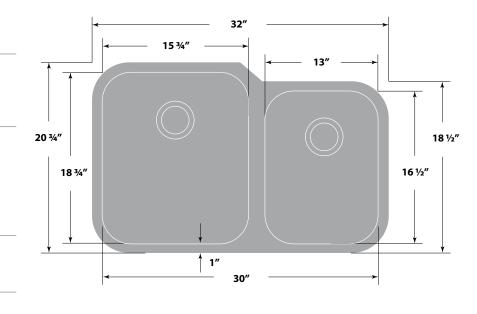

#### Dimensions

- Sink size: 32" x 20¾"
- Sink depth: L: 9" / R: 8"
- Minimum cabinet size: 36"
- Drain opening: 3 ½" (90 mm)