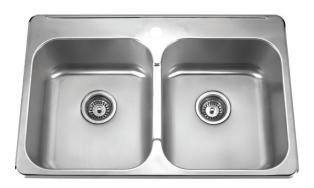

# Description

 Pressed top-mount stainless steel kitchen sink with rounded corners

## **Features**

- Double bowl (50/50 basin split)
- Rear-positioned drain holes for maximum cabinet space
- Soundproof padding on each side
- Undercoating for sound absorption and condensation control