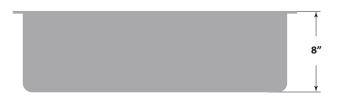

#### **Dimensions**

■ Sink size: 313/8" x 201/2"

■ Sink depth: 8"

■ Minimum cabinet size: 33"

■ Drain opening: 3 ½" (90 mm)