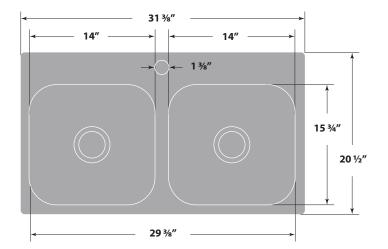

#### **Dimensions**

■ Sink size: 313/8" x 201/2"

■ Sink depth: 8"

■ Minimum cabinet size: 33"

■ Drain opening: 3 ½" (90 mm)