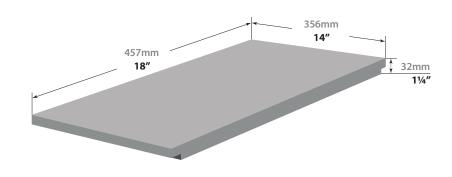

# **CUTTING BOARD**

## KA.CB.1713.WC

## Description

- Canadian made wood cutting board made from a combination of cherry and walnut
- Fits most Premium, Contemporary & Vogranite kitchen sinks (Does not fit apron front sinks)

## **Dimension of Board**

■ 18" x 14" x 1 1/4"

#### **Dimension of Channel**

■ 15 <sup>5</sup>/<sub>8</sub>" x 14" x <sup>3</sup>/<sub>4</sub>"

#### **Finish**

- Tier 2 Bees wax, mineral oil
- Sanding to grit 220

## **Wood Type**

■ Wallnut (1 1/2") + Cherry (11") + Wallnut (1 1/2")

# **Logo Placement**

■ Bottom right-hand side of board



## Warranty

Limited warranty (see full warranty for details)