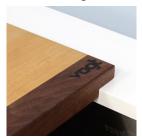

# **CUTTING BOARD**

## KA.CB.1713.WC

## Description

- Canadian made wood cutting board made from a combination of cherry and walnut
- Fits most Premium, Contemporary & Vogranite kitchen sinks (Does not fit apron front sinks)

## **Dimension of Board**

■ 18" x 14" x 1 1/4"

#### **Dimension of Channel**

■ 15 <sup>5</sup>/<sub>8</sub>" x 14" x <sup>3</sup>/<sub>4</sub>"

#### **Finish**

- Tier 2 Bees wax, mineral oil
- Sanding to grit 220

## **Wood Type**

■ Wallnut (1 1/2") + Cherry (11") + Wallnut (1 1/2")

# **Logo Placement**

■ Bottom right-hand side of board



## Warranty

Limited warranty (see full warranty for details)