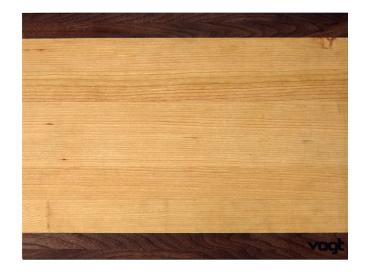

## Description

- Canadian made wood cutting board made from a combination of cherry and walnut
- Fits most Premium, Contemporary & Vogranite kitchen sinks (Does not fit apron front sinks)

## **Wood Type**

■ Wallnut (1 1/2") + Cherry (11") + Wallnut (1 1/2")