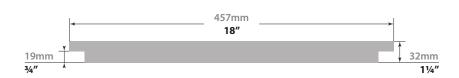

#### **Dimension of Channel**

■ 15 <sup>5</sup>/<sub>8</sub>" x 14" x <sup>3</sup>/<sub>4</sub>"