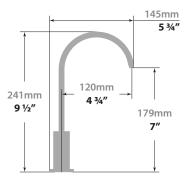

TION SYSTEM

# KF.09GN.0800

#### Description

- ¼" push-in water supply connection
- Stainless steel construction

# Cartridge

■ CE.1709.P - ceramic disk cartridge

#### **Flow Rate**

 Flow rate may differ depending on the water filtration system

#### **Finishes Available**

- Chrome (CC)
- Stainless Steel (SS)
- Matte Black (MB)
- Brushed Gold (BG)

(Model Pictured: Chrome)

## Codes / Standards

- Uniform Plumbing Code (UPC<sup>®</sup>)
- ASME A112.18.1/CSA B125.1
- NSF 372
- NSF/ANSI 61

## Warranty

- Limited lifetime warranty against all manufacturing defects to the original consumer purchaser (see full warranty for more details)
- \* Flow rate may differ depending on the water filtration system
- \* Water filtration system not included
- \* Not compatible with Reverse Osmosis