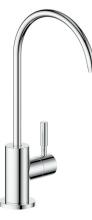

# **GRIFFEN I** FAUCET FOR WATER FILTRATION SYSTEM

# KF.09GN.0800

#### Description

- ¼" push-in water supply connection
- Stainless steel construction

#### **Finishes Available**

- Chrome (CC)
- Stainless Steel (SS)
- Matte Black (MB)
- Brushed Gold (BG)

(Model Pictured: Chrome)