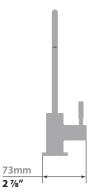

ON SYSTEM

# KF.09GN.0800

#### Description

- ¼" push-in water supply connection
- Stainless steel construction

# Cartridge

■ CE.1709.P - ceramic disk cartridge

#### **Flow Rate**

 Flow rate may differ depending on the water filtration system

#### **Finishes Available**

- Chrome (CC)
- Stainless Steel (SS)
- Matte Black (MB)
- Brushed Gold (BG)

(Model Pictured: Chrome)

## Codes / Standards

- Uniform Plumbing Code (UPC<sup>®</sup>)
- ASME A112.18.1/CSA B125.1
- NSF 372
- NSF/ANSI 61

## Warranty

- Limited lifetime warranty against all manufacturing defects to the original consumer purchaser (see full warranty for more details)
- \* Flow rate may differ depending on the water filtration system
- \* Water filtration system not included
- \* Not compatible with Reverse Osmosis