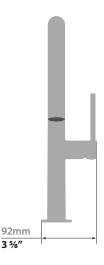

## Description

- Magnetic mechanism
- Pull-out spray with 2 stream functions and built-in swivel
- Solid brass construction
- Brass faucet spray head
- 3/8" compression fitting