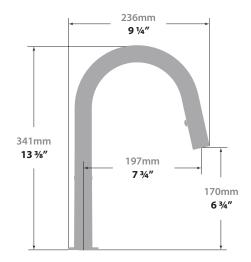

escription

- Magnetic mechanism
- Pull-out spray with 2 stream functions and built-in swivel
- Solid brass construction
- Brass faucet spray head
- 3/8" compression fitting

# Cartridge

■ CE.1735.P - ceramic disk cartridge

#### Flow Rate

1.75 gpm | 6.6 lpm | 60 psi

### Finishes Available

- Chrome (CC)
- Stainless Steel (SS)
- Matte Black (MB)
- Brushed Gold (BG)
- Chrome / Matte Black (CB)
- Stainless Steel / Matte Black (SB)
- Brushed Gold / Matte Black (BGB)

(Model Pictured: Chrome)

#### Codes / Standards

- Uniform Plumbing Code (UPC®)
- ASME A112.18.1/CSA B125.1
- NSF 372
- NSF/ANSI 61

## Warranty

 Limited lifetime warranty against all manufacturing defects to the original consumer purchaser (see full warranty for more details)



Magnetic Mechanism



360° Swivel Spout