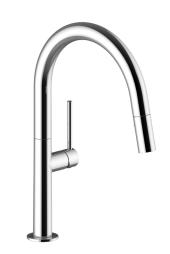

# **DORNBIRN MINI**BAR / ISLAND FAUCET

## Description

- Magnetic mechanism
- Pull-out spray with 2 stream functions and built-in swivel
- Solid brass construction
- Brass faucet spray head
- 3/8" compression fitting

### Finishes Available

- Chrome (CC)
- Stainless Steel (SS)
- Matte Black (MB)
- Brushed Gold (BG)
- Chrome / Matte Black (CB)
- Stainless Steel / Matte Black (SB)
- Brushed Gold / Matte Black (BGB)

(Model Pictured: Chrome)