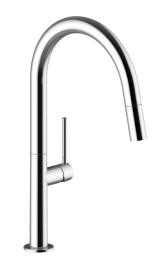

# **DORNBIRN**KITCHEN FAUCET

## KF.16D1.0204

# Description

- Magnetic mechanism
- Pull-out spray with 2 stream functions and built-in swivel
- Solid brass construction
- Brass faucet spray head
- 3/8" compression fitting

# Finishes Available

- Chrome (CC)
- Stainless Steel (SS)
- Matte Black (MB)
- Brushed Gold (BG)
- Chrome / Matte Black (CB)
- Stainless Steel / Matte Black (SB)
- Brushed Gold / Matte Black (BGB)

(Model Pictured: Chrome)