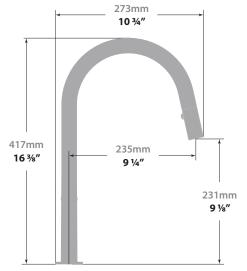

Description

- Magnetic mechanism
- Pull-out spray with 2 stream functions and built-in swivel
- Solid brass construction
- Brass faucet spray head
- 3/8" compression fitting

## Cartridge

■ CE.1735.P - ceramic disk cartridge

#### Flow Rate

■ 1.75 gpm | 6.6 lpm | 60 psi

# Finishes Available

- Chrome (CC)
- Stainless Steel (SS)
- Matte Black (MB)
- Brushed Gold (BG)
- Chrome / Matte Black (CB)
- Stainless Steel / Matte Black (SB)
- Brushed Gold / Matte Black (BGB)

(Model Pictured: Chrome)

#### Codes / Standards

- Uniform Plumbing Code (UPC®)
- ASME A112.18.1/CSA B125.1
- NSF 372
- NSF/ANSI 61

## Warranty

 Limited lifetime warranty against all manufacturing defects to the original consumer purchaser (see full warranty for more details)



Magnetic Mechanism



360° Swivel Spout