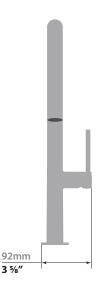

scription

- Magnetic mechanism
- Pull-out spray with 2 stream functions and built-in swivel
- Solid brass construction
- Brass faucet spray head
- 3/8" compression fitting

## Cartridge

■ CE.1735.P - ceramic disk cartridge

#### Flow Rate

■ 1.75 gpm | 6.6 lpm | 60 psi

# Finishes Available

- Chrome (CC)
- Stainless Steel (SS)
- Matte Black (MB)
- Brushed Gold (BG)
- Chrome / Matte Black (CB)
- Stainless Steel / Matte Black (SB)
- Brushed Gold / Matte Black (BGB)

(Model Pictured: Chrome)

#### Codes / Standards

- Uniform Plumbing Code (UPC®)
- ASME A112.18.1/CSA B125.1
- NSF 372
- NSF/ANSI 61

## Warranty

 Limited lifetime warranty against all manufacturing defects to the original consumer purchaser (see full warranty for more details)



Magnetic Mechanism



360° Swivel Spout