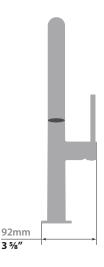

## Description

- Magnetic mechanism
- Pull-out spray with 2 stream functions and built-in swivel
- Solid brass construction
- Brass faucet spray head
- 3/8" compression fitting