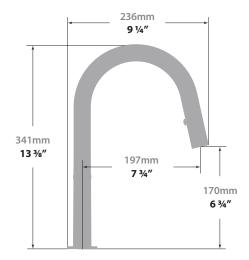

# **DRAVA MINI**BAR / ISLAND FAUCET

## Description

- Magnetic mechanism
- Pull-out spray with 2 stream functions and built-in swivel
- Solid brass construction
- Brass faucet spray head
- 3/8" compression fitting