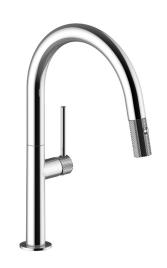

# **DRAVA MINI**BAR / ISLAND FAUCET

## Description

- Magnetic mechanism
- Pull-out spray with 2 stream functions and built-in swivel
- Solid brass construction
- Brass faucet spray head
- 3/8" compression fitting

## Finishes Available

- Chrome (CC)
- Stainless Steel (SS)
- Matte Black (MB)
- Brushed Gold (BG)
- Chrome / Matte Black (CB)
- Stainless Steel / Matte Black (SB)
- Brushed Gold / Matte Black (BGB)

(Model Pictured: Chrome)