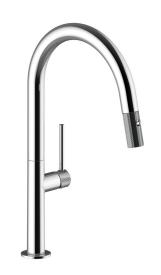

# **DRAVA**KITCHEN FAUCET

### KF.16DX.1214

# Description

- Magnetic mechanism
- Pull-out spray with 2 stream functions and built-in swivel
- Solid brass construction
- Brass faucet spray head
- 3/8" compression fitting

## Finishes Available

- Chrome (CC)
- Stainless Steel (SS)
- Matte Black (MB)
- Brushed Gold (BG)
- Chrome / Matte Black (CB)
- Stainless Steel / Matte Black (SB)
- Brushed Gold / Matte Black (BGB)

(Model Pictured: Chrome)