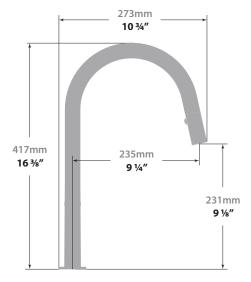

Description

- Magnetic mechanism
- Pull-out spray with 2 stream functions and built-in swivel
- Solid brass construction
- Brass faucet spray head
- 3/8" compression fitting

# Cartridge

■ CE.1735.P - ceramic disk cartridge

#### Flow Rate

■ 1.75 gpm | 6.6 lpm | 60 psi

## Finishes Available

- Chrome (CC)
- Stainless Steel (SS)
- Matte Black (MB)
- Brushed Gold (BG)
- Chrome / Matte Black (CB)
- Stainless Steel / Matte Black (SB)
- Brushed Gold / Matte Black (BGB)

(Model Pictured: Chrome)

#### Codes / Standards

- Uniform Plumbing Code (UPC®)
- ASME A112.18.1/CSA B125.1
- NSF 372
- NSF/ANSI 61

## Warranty

 Limited lifetime warranty against all manufacturing defects to the original consumer purchaser (see full warranty for more details)



Magnetic Mechanism



360° Swivel Spout