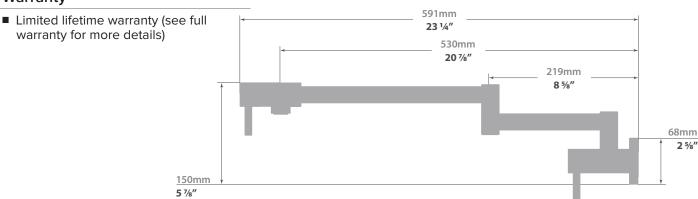

## Description

- Double-jointed swing spout
- Dual handle design for easy operation
- Solid brass construction
- ½" female NPT connection
- Single hole installation