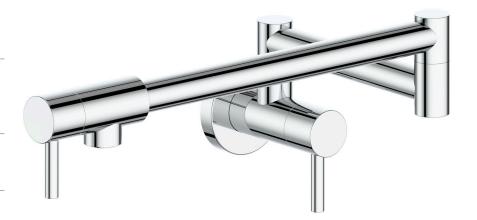

## Description

- Double-jointed swing spout
- Dual handle design for easy operation
- Solid brass construction
- ½" female NPT connection
- Single hole installation

#### Finishes Available

- Chrome (CC)
- Stainless Steel (SS)
- Matte Black (MB)
- Brushed Gold (BG)
- Chrome / Matte Black (CB)
- Stainless Steel / Matte Black (SB)
- Brushed Gold / Matte Black (BGB)

(Model Pictured: Chrome)