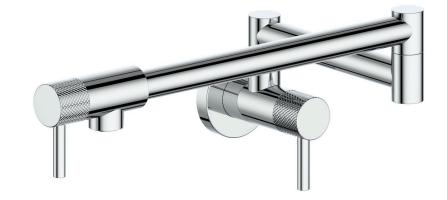

## Description

- Double-jointed swing spout
- Dual handle design for easy operation
- Solid brass construction
- ½" female NPT connection
- Single hole installation

#### Finishes Available

- Chrome (CC)
- Stainless Steel (SS)
- Matte Black (MB)
- Brushed Gold (BG)
- Chrome / Matte Black (CB)
- Stainless Steel / Matte Black (SB)
- Brushed Gold / Matte Black (BGB)

(Model Pictured: Chrome)