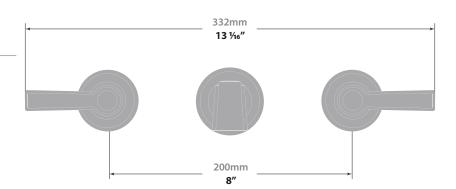

faucet
- Solid brass construction
- ½" female NPT connection

#### Flow Rate

■ 1.5 gpm / 5.7 lpm / 60 psi

## Cartridge

- CE.1700.R ceramic disk cartridge (cold)
- CE.1700.L ceramic disk cartridge (hot)

## **Available Finishes**

- Chrome (CC)
- Matte Black (MB)
- Polished Nickel (PN)
- Brushed Gold (BG)
- Chrome / Matte Black (CB)
- Stainless Steel / Matte Black (SB)
- Polished Nickel / Matte Black (PB)
- Brushed Gold / Matte Black (BGB)

(Model Pictured: Chrome)

#### Codes / Standards

- Uniform Plumbing Code (UPC®)
- ASME A112.18.1/CSA B125.1
- NSF 372
- NSF/ANSI 61

### Warranty

 Limited lifetime warranty against all manufacturing defects to the original consumer purchaser (see full warranty for more details)





Change the direction of the flow with the tip of your finger.