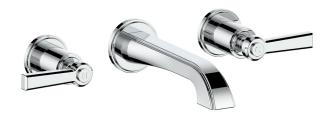

# **ZEHN**

## 8" C.C. WALL MOUNT LAVATORY FAUCET - TRIM ONLY

#### TM.Z1.1500

(Model Pictured: Chrome)