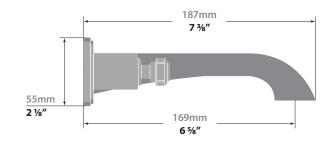

y faucet
- Solid brass construction
- ½" female NPT connection

#### Flow Rate

■ 1.5 gpm / 5.7 lpm / 60 psi

## Cartridge

- CE.1700.R ceramic disk cartridge (cold)
- CE.1700.L ceramic disk cartridge (hot)

## **Available Finishes**

- Chrome (CC)
- Matte Black (MB)
- Polished Nickel (PN)
- Brushed Gold (BG)
- Chrome / Matte Black (CB)
- Stainless Steel / Matte Black (SB)
- Polished Nickel / Matte Black (PB)
- Brushed Gold / Matte Black (BGB)

(Model Pictured: Chrome)

#### Codes / Standards

- Uniform Plumbing Code (UPC®)
- ASME A112.18.1/CSA B125.1
- NSF 372
- NSF/ANSI 61

### Warranty

 Limited lifetime warranty against all manufacturing defects to the original consumer purchaser (see full warranty for more details)





Change the direction of the flow with the tip of your finger.