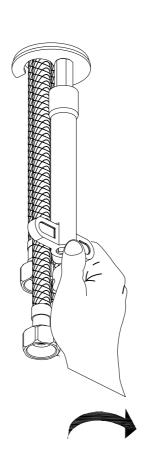

### **EXPOSED DECK-MOUNTED TUB FILLER**

- 1. Inlet Tube
- 2. Tie-down kit
- 3. Hand Shower
- 4. Holder
- 5. Valve
- 6. Hose