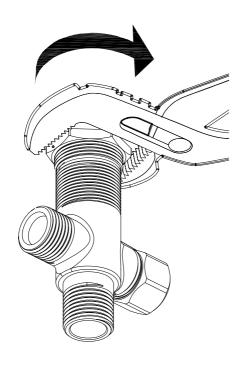

#### Before you begin:

- Please take note of different standards and regulations that are dictated by your local plumbing codes. This product is certified in accordance with North American building codes.
- We insist that you use the services of a professional plumber with experience in the installation of similar fixtures.
- Ensure that the piping system is well secured to prevent rattling, vibration and banging noises caused by a water hammer. We also recommend that you use water hammer arrestors.
- Remove the cartridge and purge the water supply system for around 30 seconds. Then carefully reinstall the cartridge.
- After installation, check and ensure that there are no leaks.