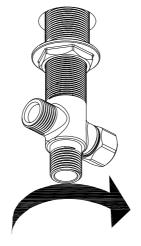

### **EXPOSED DECK-MOUNTED TUB FILLER**

- 1. Inlet Tube
- 2. Tie-down kit
- 3. Hand Shower
- 4. Holder
- 5. Valve
- 6. Hose