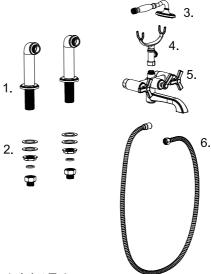

### **EXPOSED DECK-MOUNTED TUB FILLER**

- 1. Inlet Tube
- 2. Tie-down kit
- 3. Hand Shower
- 4. Holder
- 5. Valve
- 6. Hose