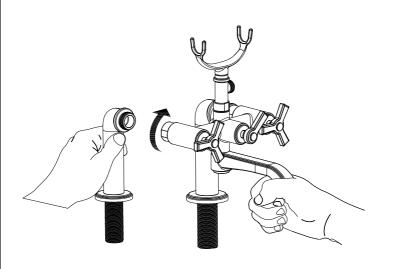

#### Before you begin:

- Please take note of different standards and regulations that are dictated by your local plumbing codes. This product is certified in accordance with North American building codes.
- We insist that you use the services of a professional plumber with experience in the installation of similar fixtures.
- Ensure that the piping system is well secured to prevent rattling, vibration and banging noises caused by a water hammer. We also recommend that you use water hammer arrestors.
- Remove the cartridge and purge the water supply system for around 30 seconds. Then carefully reinstall the cartridge.
- After installation, check and ensure that there are no leaks.