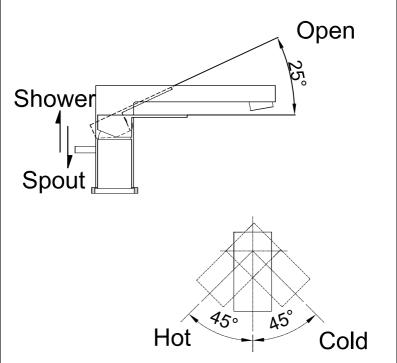

#### 1/2-14NPSM-2A

#### Reference

Hot water

Cold water

Grease

Warning

∃ Sealant tape