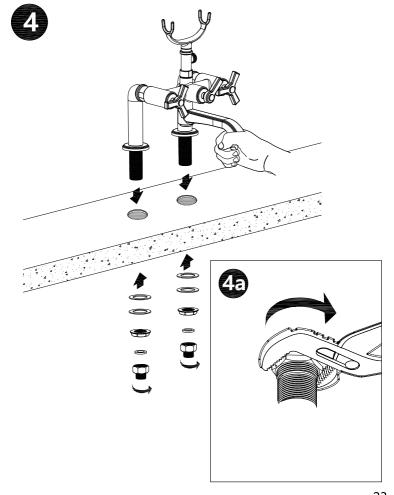

#### Before you begin:

- Please take note of different standards and regulations that are dictated by your local plumbing codes. This product is certified in accordance with North American building codes.
- We insist that you use the services of a professional plumber with experience in the installation of similar fixtures.
- Ensure that the piping system is well secured to prevent rattling, vibration and banging noises caused by a water hammer. We also recommend that you use water hammer arrestors.
- Remove the cartridge and purge the water supply system for around 30 seconds. Then carefully reinstall the cartridge.
- After installation, check and ensure that there are no leaks.