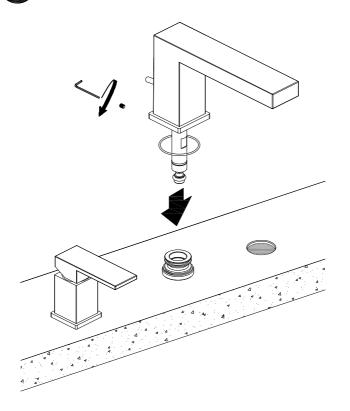

#### **3 PIECE DECK MOUNTED TUB FILLERS**

- 1. Handle Assembly
- 2. Tie-down Kit for Handle
- 3. T-Joint
- 4. Tie-down kit for spout
- 5. Spout
- 6. Hand Shower
- 7. Elbow Joint
- 8. Tie-down kit for Handle Shower
- 9. Hose