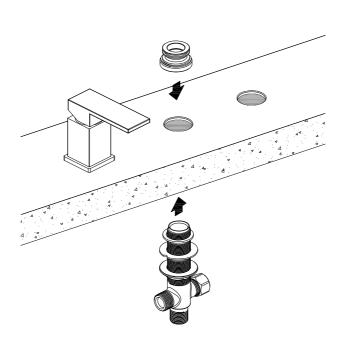

#### Before you begin:

- Please take note of different standards and regulations that are dictated by your local plumbing codes. This product is certified in accordance with North American building codes.
- We insist that you use the services of a professional plumber with experience in the installation of similar fixtures.
- Ensure that the piping system is well secured to prevent rattling, vibration and banging noises caused by a water hammer. We also recommend that you use water hammer arrestors.
- Remove the cartridge and purge the water supply system for around 30 seconds. Then carefully reinstall the cartridge.
- After installation, check and ensure that there are no leaks.

### **EXPOSED DECK-MOUNTED TUB FILLER**

- 1. Inlet Tube
- 2. Tie-down kit
- 3. Hand Shower
- 4. Holder
- 5. Valve
- 6. Hose