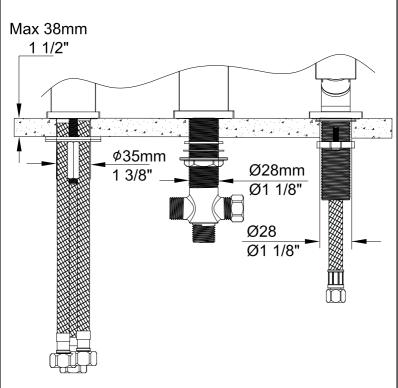

he piping system is well secured to prevent rattling, vibration and banging noises caused by a water hammer. We also recommend that you use water hammer arrestors.
- Remove the cartridge and purge the water supply system for around 30 seconds. Then carefully reinstall the cartridge.
- After installation, check and ensure that there are no leaks.

## **Deck mounted tub fillers**

\*\*\*\*\*\*

## Tools and equipment You will need:

### Estimated assembly time





#### 1/2-14NPSM-2A



#### Reference



Hot water



Cold water



Grease



Warning



∃ Sealant tape

#### **3 PIECE DECK MOUNTED TUB FILLERS**



- 1. Handle Assembly
- 2. Tie-down Kit for Handle
- 3. T-Joint
- 4. Tie-down kit for spout
- 5. Spout
- 6. Hand Shower
- 7. Elbow Joint
- 8. Tie-down kit for Handle Shower
- 9. Hose













































# B



### **EXPOSED DECK-MOUNTED TUB FILLER**



- 1. Inlet Tube
- 2. Tie-down kit
- 3. Hand Shower
- 4. Holder
- 5. Valve
- 6. Hose

##