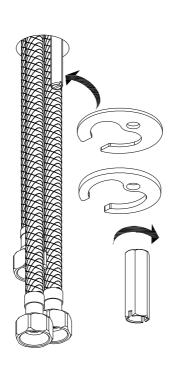

### **EXPOSED DECK-MOUNTED TUB FILLER**

- 1. Inlet Tube
- 2. Tie-down kit
- 3. Hand Shower
- 4. Holder
- 5. Valve
- 6. Hose