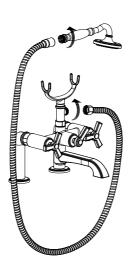

#### **3 PIECE DECK MOUNTED TUB FILLERS**

- 1. Handle Assembly
- 2. Tie-down Kit for Handle
- 3. T-Joint
- 4. Tie-down kit for spout
- 5. Spout
- 6. Hand Shower
- 7. Elbow Joint
- 8. Tie-down kit for Handle Shower
- 9. Hose

### **EXPOSED DECK-MOUNTED TUB FILLER**

- 1. Inlet Tube
- 2. Tie-down kit
- 3. Hand Shower
- 4. Holder
- 5. Valve
- 6. Hose