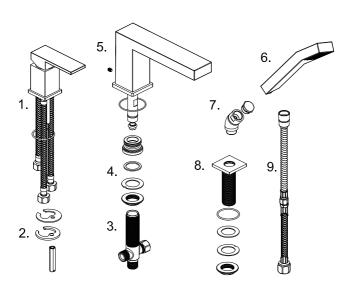

#### **3 PIECE DECK MOUNTED TUB FILLERS**

- 1. Handle Assembly
- 2. Tie-down Kit for Handle
- 3. T-Joint
- 4. Tie-down kit for spout
- 5. Spout
- 6. Hand Shower
- 7. Elbow Joint
- 8. Tie-down kit for Handle Shower
- 9. Hose