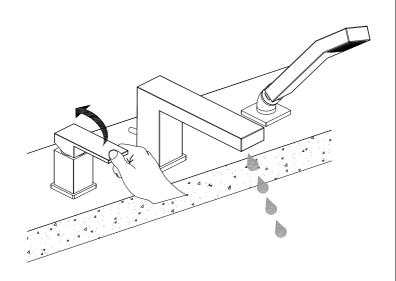

#### Before you begin:

- Please take note of different standards and regulations that are dictated by your local plumbing codes. This product is certified in accordance with North American building codes.
- We insist that you use the services of a professional plumber with experience in the installation of similar fixtures.
- Ensure that the piping system is well secured to prevent rattling, vibration and banging noises caused by a water hammer. We also recommend that you use water hammer arrestors.
- Remove the cartridge and purge the water supply system for around 30 seconds. Then carefully reinstall the cartridge.
- After installation, check and ensure that there are no leaks.