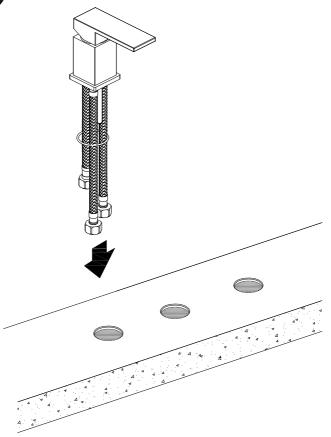

#### **3 PIECE DECK MOUNTED TUB FILLERS**

- 1. Handle Assembly
- 2. Tie-down Kit for Handle
- 3. T-Joint
- 4. Tie-down kit for spout
- 5. Spout
- 6. Hand Shower
- 7. Elbow Joint
- 8. Tie-down kit for Handle Shower
- 9. Hose