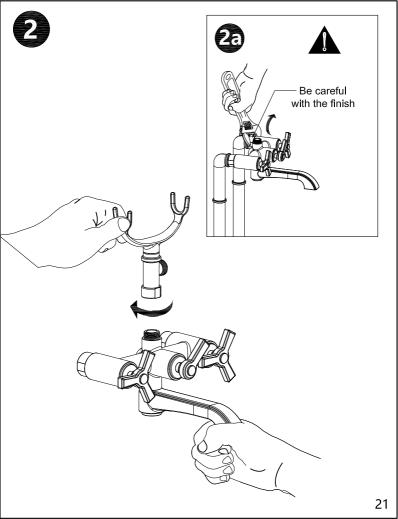

#### Before you begin:

- Please take note of different standards and regulations that are dictated by your local plumbing codes. This product is certified in accordance with North American building codes.
- We insist that you use the services of a professional plumber with experience in the installation of similar fixtures.
- Ensure that the piping system is well secured to prevent rattling, vibration and banging noises caused by a water hammer. We also recommend that you use water hammer arrestors.
- Remove the cartridge and purge the water supply system for around 30 seconds. Then carefully reinstall the cartridge.
- After installation, check and ensure that there are no leaks.