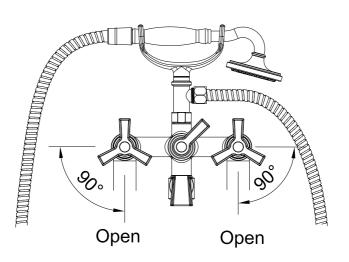

#### Before you begin:

- Please take note of different standards and regulations that are dictated by your local plumbing codes. This product is certified in accordance with North American building codes.
- We insist that you use the services of a professional plumber with experience in the installation of similar fixtures.
- Ensure that the piping system is well secured to prevent rattling, vibration and banging noises caused by a water hammer. We also recommend that you use water hammer arrestors.
- Remove the cartridge and purge the water supply system for around 30 seconds. Then carefully reinstall the cartridge.
- After installation, check and ensure that there are no leaks.