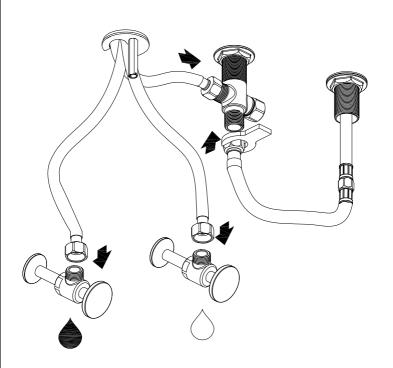

#### **3 PIECE DECK MOUNTED TUB FILLERS**

- 1. Handle Assembly
- 2. Tie-down Kit for Handle
- 3. T-Joint
- 4. Tie-down kit for spout
- 5. Spout
- 6. Hand Shower
- 7. Elbow Joint
- 8. Tie-down kit for Handle Shower
- 9. Hose

### **EXPOSED DECK-MOUNTED TUB FILLER**

- 1. Inlet Tube
- 2. Tie-down kit
- 3. Hand Shower
- 4. Holder
- 5. Valve
- 6. Hose