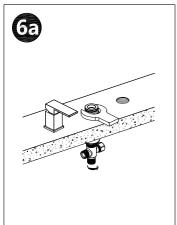

#### **3 PIECE DECK MOUNTED TUB FILLERS**

- 1. Handle Assembly
- 2. Tie-down Kit for Handle
- 3. T-Joint
- 4. Tie-down kit for spout
- 5. Spout
- 6. Hand Shower
- 7. Elbow Joint
- 8. Tie-down kit for Handle Shower
- 9. Hose