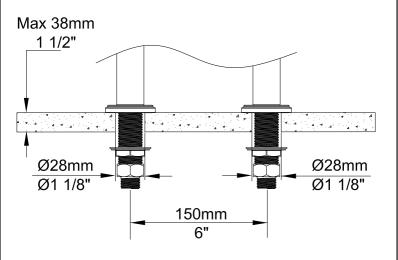

ge and purge the water supply system for around 30 seconds. Then carefully reinstall the cartridge.
- After installation, check and ensure that there are no leaks.

## **Deck mounted tub fillers**

\*\*\*\*\*\*

## Tools and equipment You will need:

### Estimated assembly time





#### 1/2-14NPSM-2A



#### Reference



Hot water



Cold water



Grease



Warning



∃ Sealant tape

#### **3 PIECE DECK MOUNTED TUB FILLERS**



- 1. Handle Assembly
- 2. Tie-down Kit for Handle
- 3. T-Joint
- 4. Tie-down kit for spout
- 5. Spout
- 6. Hand Shower
- 7. Elbow Joint
- 8. Tie-down kit for Handle Shower
- 9. Hose













































# B



### **EXPOSED DECK-MOUNTED TUB FILLER**



- 1. Inlet Tube
- 2. Tie-down kit
- 3. Hand Shower
- 4. Holder
- 5. Valve
- 6. Hose

##