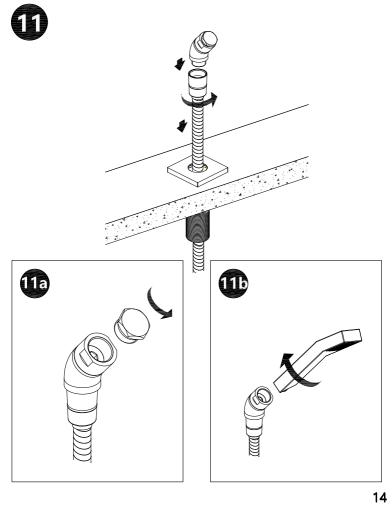

#### Before you begin:

- Please take note of different standards and regulations that are dictated by your local plumbing codes. This product is certified in accordance with North American building codes.
- We insist that you use the services of a professional plumber with experience in the installation of similar fixtures.
- Ensure that the piping system is well secured to prevent rattling, vibration and banging noises caused by a water hammer. We also recommend that you use water hammer arrestors.
- Remove the cartridge and purge the water supply system for around 30 seconds. Then carefully reinstall the cartridge.
- After installation, check and ensure that there are no leaks.