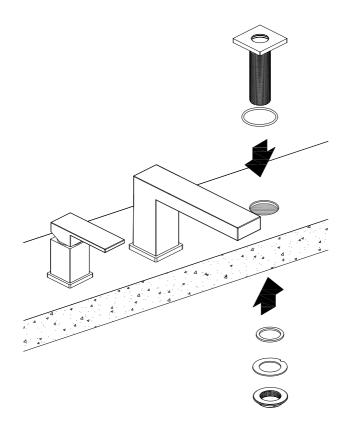

#### **3 PIECE DECK MOUNTED TUB FILLERS**

- 1. Handle Assembly
- 2. Tie-down Kit for Handle
- 3. T-Joint
- 4. Tie-down kit for spout
- 5. Spout
- 6. Hand Shower
- 7. Elbow Joint
- 8. Tie-down kit for Handle Shower
- 9. Hose