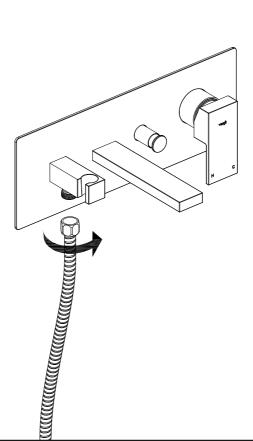

# **WALL-MOUNTED TUB FILLER**

- 1.Rough-in
- 2.Sleeve
- 3.Cap
- 4.Handle
- 5 Diverter
- 6.Spout
- 7.Adaptors

- 8.Wall Elbow Supply
- 9 Faceplate
- 10.Shower Handle
- 11.Hose

O

Reinstall the valve components into their original positions.