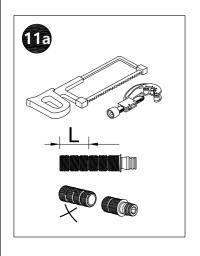

ell secured to prevent rattling, vibration and banging noises caused by a water hammer. We also recommend that you use water hammer arrestors.
- Remove the cartridge and purge the water supply system for around 30 seconds. Then carefully reinstall the cartridge.
- After installation, check and ensure that there are no leaks.

# Wall-mounted tub filler

\*\*\*\*\*\*

# Tools and equipment You will need:

# Estimated assembly time





### Reference



Hot water



Cold water



Grease



Warning



Sealant tape

# **WALL-MOUNTED TUB FILLER**



- 1.Rough-in
- 2.Sleeve
- 3.Cap
- 4.Handle
- 5 Diverter
- 6.Spout
- 7.Adaptors

- 8.Wall Elbow Supply
- 9 Faceplate
- 10.Shower Handle
- 11.Hose

O















Reinstall the valve components into their original positions.















# 





































# 



## **EXPOSED WALL-MOUNTED TUB FILLER**







































# **Notes**