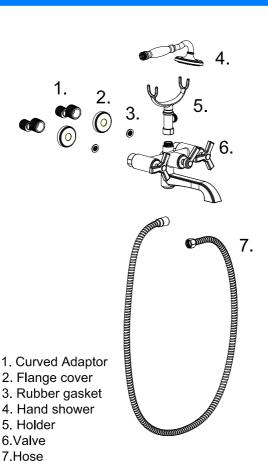

# **WALL-MOUNTED TUB FILLER**

- 1.Rough-in
- 2.Sleeve
- 3.Cap
- 4.Handle
- 5 Diverter
- 6.Spout
- 7.Adaptors

- 8.Wall Elbow Supply
- 9 Faceplate
- 10.Shower Handle
- 11.Hose

O

Reinstall the valve components into their original positions.