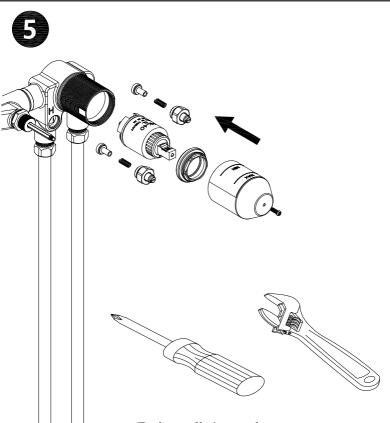

### Before you begin:

- Please take note of different standards and regulations that are dictated by your local plumbing codes. This product is certified in accordance with North American building codes.
- We insist that you use the services of a professional plumber with experience in the installation of similar fixtures.
- Ensure that the piping system is well secured to prevent rattling, vibration and banging noises caused by a water hammer. We also recommend that you use water hammer arrestors.
- Remove the cartridge and purge the water supply system for around 30 seconds. Then carefully reinstall the cartridge.
- After installation, check and ensure that there are no leaks.

# **WALL-MOUNTED TUB FILLER**

- 1.Rough-in
- 2.Sleeve
- 3.Cap
- 4.Handle
- 5 Diverter
- 6.Spout
- 7.Adaptors

- 8.Wall Elbow Supply
- 9 Faceplate
- 10.Shower Handle
- 11.Hose

O

Reinstall the valve components into their original positions.