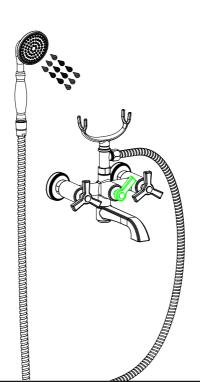

# **WALL-MOUNTED TUB FILLER**

- 1.Rough-in
- 2.Sleeve
- 3.Cap
- 4.Handle
- 5 Diverter
- 6.Spout
- 7.Adaptors

- 8.Wall Elbow Supply
- 9 Faceplate
- 10.Shower Handle
- 11.Hose

O

Reinstall the valve components into their original positions.