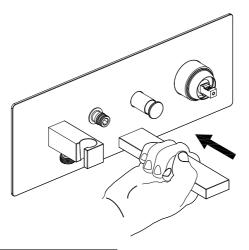

# **WALL-MOUNTED TUB FILLER**

- 1.Rough-in
- 2.Sleeve
- 3.Cap
- 4.Handle
- 5 Diverter
- 6.Spout
- 7.Adaptors

- 8.Wall Elbow Supply
- 9 Faceplate
- 10.Shower Handle
- 11.Hose

O

Reinstall the valve components into their original positions.