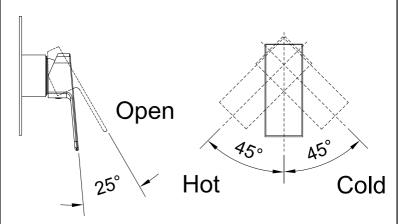

# **WALL-MOUNTED TUB FILLER**

- 1.Rough-in
- 2.Sleeve
- 3.Cap
- 4.Handle
- 5 Diverter
- 6.Spout
- 7.Adaptors

- 8.Wall Elbow Supply
- 9 Faceplate
- 10.Shower Handle
- 11.Hose

O

Reinstall the valve components into their original positions.