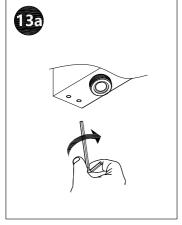

# **WALL-MOUNTED TUB FILLER**

- 1.Rough-in
- 2.Sleeve
- 3.Cap
- 4.Handle
- 5 Diverter
- 6.Spout
- 7.Adaptors

- 8.Wall Elbow Supply
- 9 Faceplate
- 10.Shower Handle
- 11.Hose

O

Reinstall the valve components into their original positions.