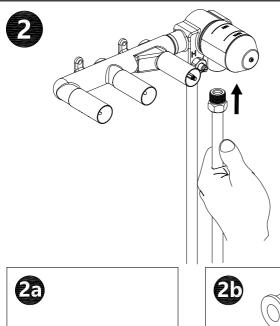

# **WALL-MOUNTED TUB FILLER**

- 1.Rough-in
- 2.Sleeve
- 3.Cap
- 4.Handle
- 5 Diverter
- 6.Spout
- 7.Adaptors

- 8.Wall Elbow Supply
- 9 Faceplate
- 10.Shower Handle
- 11.Hose

O

Reinstall the valve components into their original positions.