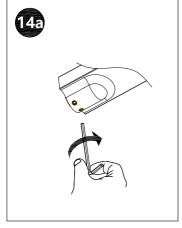

# **WALL-MOUNTED TUB FILLER**

- 1.Rough-in
- 2.Sleeve
- 3.Cap
- 4.Handle
- 5 Diverter
- 6.Spout
- 7.Adaptors

- 8.Wall Elbow Supply
- 9 Faceplate
- 10.Shower Handle
- 11.Hose

O

Reinstall the valve components into their original positions.