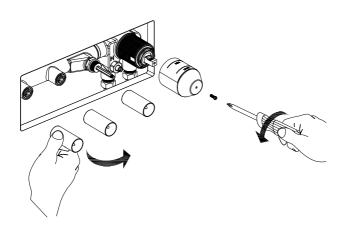

# **WALL-MOUNTED TUB FILLER**

- 1.Rough-in
- 2.Sleeve
- 3.Cap
- 4.Handle
- 5 Diverter
- 6.Spout
- 7.Adaptors

- 8.Wall Elbow Supply
- 9 Faceplate
- 10.Shower Handle
- 11.Hose

O

Reinstall the valve components into their original positions.