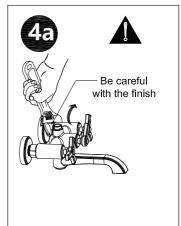

# **WALL-MOUNTED TUB FILLER**

- 1.Rough-in
- 2.Sleeve
- 3.Cap
- 4.Handle
- 5 Diverter
- 6.Spout
- 7.Adaptors

- 8.Wall Elbow Supply
- 9 Faceplate
- 10.Shower Handle
- 11.Hose

O

Reinstall the valve components into their original positions.