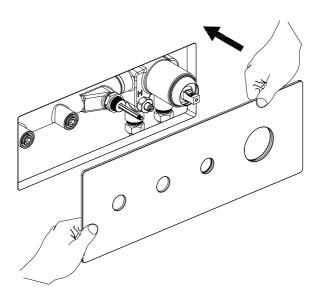

# **WALL-MOUNTED TUB FILLER**

- 1.Rough-in
- 2.Sleeve
- 3.Cap
- 4.Handle
- 5 Diverter
- 6.Spout
- 7.Adaptors

- 8.Wall Elbow Supply
- 9 Faceplate
- 10.Shower Handle
- 11.Hose

O

Reinstall the valve components into their original positions.