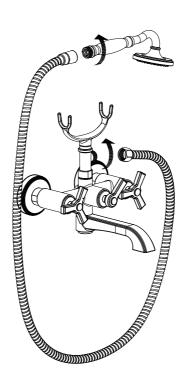

# **WALL-MOUNTED TUB FILLER**

- 1.Rough-in
- 2.Sleeve
- 3.Cap
- 4.Handle
- 5 Diverter
- 6.Spout
- 7.Adaptors

- 8.Wall Elbow Supply
- 9 Faceplate
- 10.Shower Handle
- 11.Hose

O

Reinstall the valve components into their original positions.