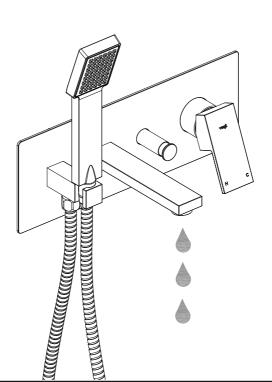

# **WALL-MOUNTED TUB FILLER**

- 1.Rough-in
- 2.Sleeve
- 3.Cap
- 4.Handle
- 5 Diverter
- 6.Spout
- 7.Adaptors

- 8.Wall Elbow Supply
- 9 Faceplate
- 10.Shower Handle
- 11.Hose

O

Reinstall the valve components into their original positions.