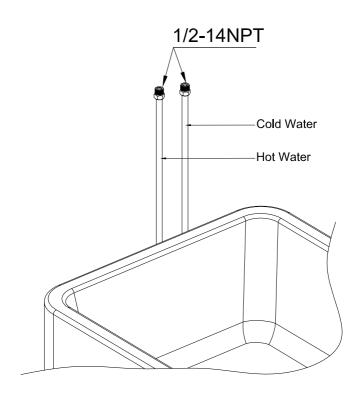

### Reference

Hot water

Cold water

Grease

Warning

Sealant tape

# **WALL-MOUNTED TUB FILLER**

- 1.Rough-in
- 2.Sleeve
- 3.Cap
- 4.Handle
- 5 Diverter
- 6.Spout
- 7.Adaptors

- 8.Wall Elbow Supply
- 9 Faceplate
- 10.Shower Handle
- 11.Hose

O

Reinstall the valve components into their original positions.