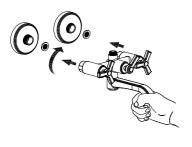

# **WALL-MOUNTED TUB FILLER**

- 1.Rough-in
- 2.Sleeve
- 3.Cap
- 4.Handle
- 5 Diverter
- 6.Spout
- 7.Adaptors

- 8.Wall Elbow Supply
- 9 Faceplate
- 10.Shower Handle
- 11.Hose

O

Reinstall the valve components into their original positions.