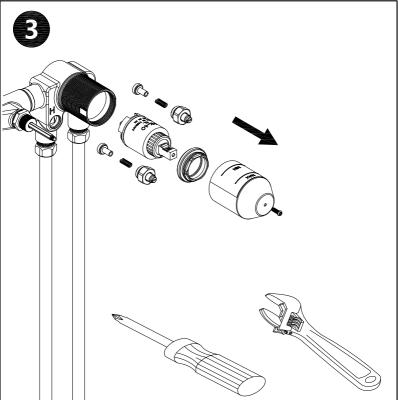

### Before you begin:

- Please take note of different standards and regulations that are dictated by your local plumbing codes. This product is certified in accordance with North American building codes.
- We insist that you use the services of a professional plumber with experience in the installation of similar fixtures.
- Ensure that the piping system is well secured to prevent rattling, vibration and banging noises caused by a water hammer. We also recommend that you use water hammer arrestors.
- Remove the cartridge and purge the water supply system for around 30 seconds. Then carefully reinstall the cartridge.
- After installation, check and ensure that there are no leaks.

# **WALL-MOUNTED TUB FILLER**

- 1.Rough-in
- 2.Sleeve
- 3.Cap
- 4.Handle
- 5 Diverter
- 6.Spout
- 7.Adaptors

- 8.Wall Elbow Supply
- 9 Faceplate
- 10.Shower Handle
- 11.Hose

O

Reinstall the valve components into their original positions.