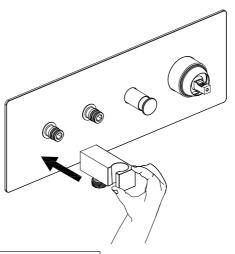

# **WALL-MOUNTED TUB FILLER**

- 1.Rough-in
- 2.Sleeve
- 3.Cap
- 4.Handle
- 5 Diverter
- 6.Spout
- 7.Adaptors

- 8.Wall Elbow Supply
- 9 Faceplate
- 10.Shower Handle
- 11.Hose

O

Reinstall the valve components into their original positions.