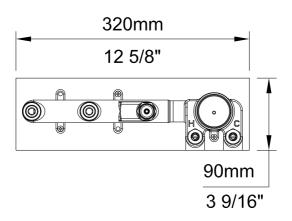

# **WALL-MOUNTED TUB FILLER**

- 1.Rough-in
- 2.Sleeve
- 3.Cap
- 4.Handle
- 5 Diverter
- 6.Spout
- 7.Adaptors

- 8.Wall Elbow Supply
- 9 Faceplate
- 10.Shower Handle
- 11.Hose

O

Reinstall the valve components into their original positions.