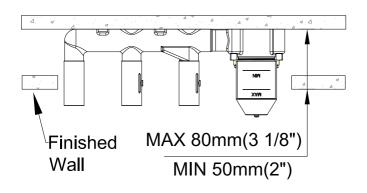

# **WALL-MOUNTED TUB FILLER**

- 1.Rough-in
- 2.Sleeve
- 3.Cap
- 4.Handle
- 5 Diverter
- 6.Spout
- 7.Adaptors

- 8.Wall Elbow Supply
- 9 Faceplate
- 10.Shower Handle
- 11.Hose

O

Reinstall the valve components into their original positions.