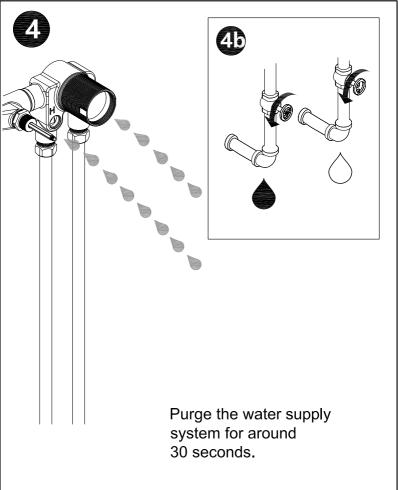

### Before you begin:

- Please take note of different standards and regulations that are dictated by your local plumbing codes. This product is certified in accordance with North American building codes.
- We insist that you use the services of a professional plumber with experience in the installation of similar fixtures.
- Ensure that the piping system is well secured to prevent rattling, vibration and banging noises caused by a water hammer. We also recommend that you use water hammer arrestors.
- Remove the cartridge and purge the water supply system for around 30 seconds. Then carefully reinstall the cartridge.
- After installation, check and ensure that there are no leaks.