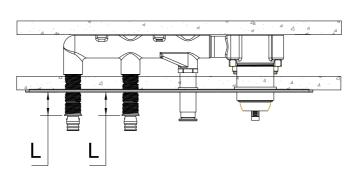

# **WALL-MOUNTED TUB FILLER**

- 1.Rough-in
- 2.Sleeve
- 3.Cap
- 4.Handle
- 5 Diverter
- 6.Spout
- 7.Adaptors

- 8.Wall Elbow Supply
- 9 Faceplate
- 10.Shower Handle
- 11.Hose

O

Reinstall the valve components into their original positions.