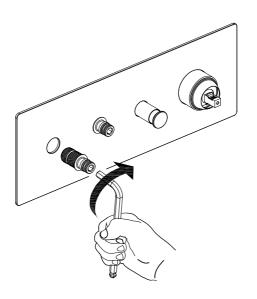

# **WALL-MOUNTED TUB FILLER**

- 1.Rough-in
- 2.Sleeve
- 3.Cap
- 4.Handle
- 5 Diverter
- 6.Spout
- 7.Adaptors

- 8.Wall Elbow Supply
- 9 Faceplate
- 10.Shower Handle
- 11.Hose

O

Reinstall the valve components into their original positions.