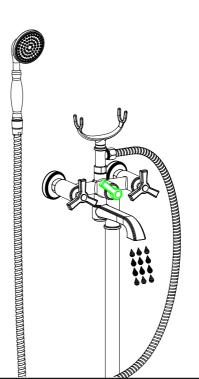

# **WALL-MOUNTED TUB FILLER**

- 1.Rough-in
- 2.Sleeve
- 3.Cap
- 4.Handle
- 5 Diverter
- 6.Spout
- 7.Adaptors

- 8.Wall Elbow Supply
- 9 Faceplate
- 10.Shower Handle
- 11.Hose

O

Reinstall the valve components into their original positions.