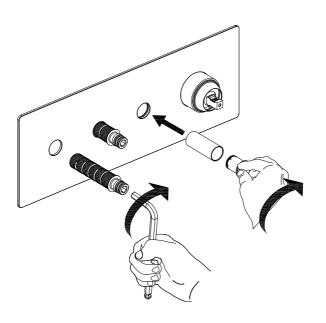

# **WALL-MOUNTED TUB FILLER**

- 1.Rough-in
- 2.Sleeve
- 3.Cap
- 4.Handle
- 5 Diverter
- 6.Spout
- 7.Adaptors

- 8.Wall Elbow Supply
- 9 Faceplate
- 10.Shower Handle
- 11.Hose

O

Reinstall the valve components into their original positions.