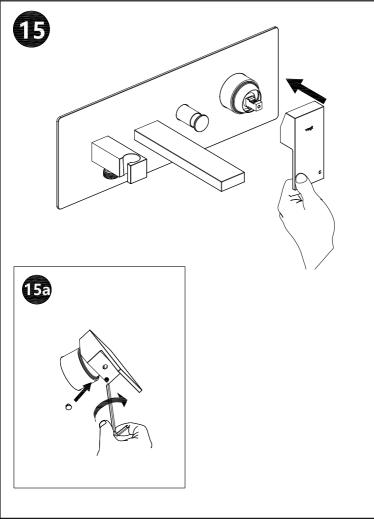

# **WALL-MOUNTED TUB FILLER**

- 1.Rough-in
- 2.Sleeve
- 3.Cap
- 4.Handle
- 5 Diverter
- 6.Spout
- 7.Adaptors

- 8.Wall Elbow Supply
- 9 Faceplate
- 10.Shower Handle
- 11.Hose

O

Reinstall the valve components into their original positions.