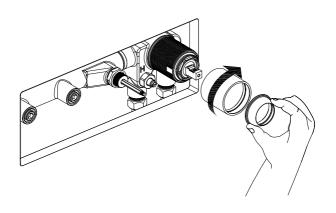

# **WALL-MOUNTED TUB FILLER**

- 1.Rough-in
- 2.Sleeve
- 3.Cap
- 4.Handle
- 5 Diverter
- 6.Spout
- 7.Adaptors

- 8.Wall Elbow Supply
- 9 Faceplate
- 10.Shower Handle
- 11.Hose

O

Reinstall the valve components into their original positions.