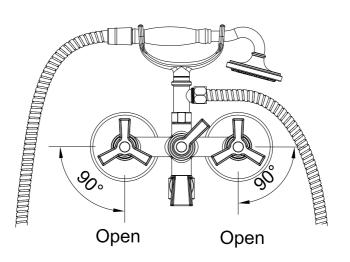

# **WALL-MOUNTED TUB FILLER**

- 1.Rough-in
- 2.Sleeve
- 3.Cap
- 4.Handle
- 5 Diverter
- 6.Spout
- 7.Adaptors

- 8.Wall Elbow Supply
- 9 Faceplate
- 10.Shower Handle
- 11.Hose

O

Reinstall the valve components into their original positions.