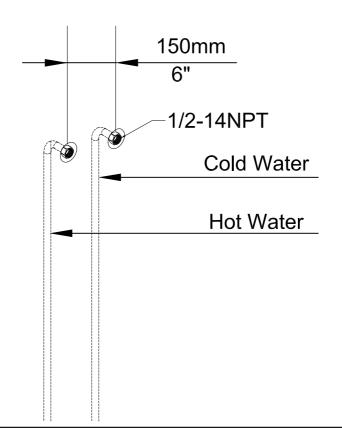

hammer. We also recommend that you use water hammer arrestors.
- Remove the cartridge and purge the water supply system for around 30 seconds. Then carefully reinstall the cartridge.
- After installation, check and ensure that there are no leaks.

# Wall-mounted tub filler

\*\*\*\*\*\*

# Tools and equipment You will need:

# Estimated assembly time





### Reference



Hot water



Cold water



Grease



Warning



Sealant tape

# **WALL-MOUNTED TUB FILLER**



- 1.Rough-in
- 2.Sleeve
- 3.Cap
- 4.Handle
- 5 Diverter
- 6.Spout
- 7.Adaptors

- 8.Wall Elbow Supply
- 9 Faceplate
- 10.Shower Handle
- 11.Hose

O















Reinstall the valve components into their original positions.















# 





































# 



## **EXPOSED WALL-MOUNTED TUB FILLER**







































# **Notes**