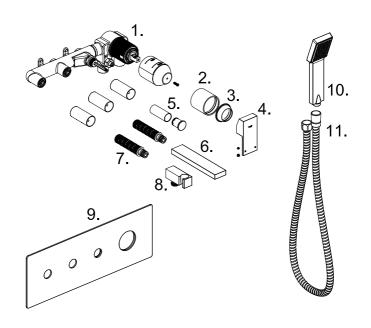

# **WALL-MOUNTED TUB FILLER**

- 1.Rough-in
- 2.Sleeve
- 3.Cap
- 4.Handle
- 5 Diverter
- 6.Spout
- 7.Adaptors

- 8.Wall Elbow Supply
- 9 Faceplate
- 10.Shower Handle
- 11.Hose

O

Reinstall the valve components into their original positions.