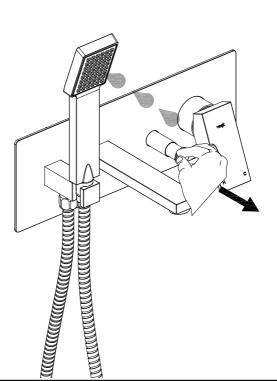

# **WALL-MOUNTED TUB FILLER**

- 1.Rough-in
- 2.Sleeve
- 3.Cap
- 4.Handle
- 5 Diverter
- 6.Spout
- 7.Adaptors

- 8.Wall Elbow Supply
- 9 Faceplate
- 10.Shower Handle
- 11.Hose

O

Reinstall the valve components into their original positions.