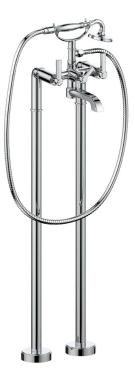

# ZEHN FLOOR MOUNT TUB FILLER - TRIM ONLY

### Description

- Floor mount tub filler with 1 function hand shower
- Solid brass construction
- ½" female NPT connection
- Rough-in VE.2100 is required for complete installation

(Model Pictured: Chrome)