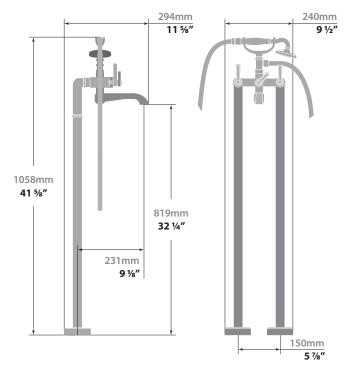

# ZEHN FLOOR MOUNT TUB FILLER - TRIM ONLY

### Description

- Floor mount tub filler with 1 function hand shower
- Solid brass construction
- ½" female NPT connection
- Rough-in VE.2100 is required for complete installation