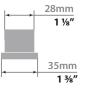

## Description

- Integrated vacuum breaker
- ½" male NPT connection
- Vertical spray

#### **Flow Rate**

■ 1.5 gpm / 5.7 lpm / 60 psi

### Cartridge

- CE.1700.R ceramic disk cartridge (cold)
- CE.1700.L ceramic disk cartridge (hot)
- CE.2015.DR diverter cartridge

### **Available Finishes**

- Chrome (CC)
- Matte Black (MB)
- Chrome / Matte Black (CB)
- Brushed Gold / Matte Black (BGB)

(Model Pictured: Chrome)

### **Products Included**

Automatic pop-up drain with overflow included (PU.301)

### Codes / Standards

- Uniform Plumbing Code (UPC<sup>®</sup>)
- ASME A112.18.1/CSA B125.1
- ASSE 1016

### Warranty

 Limited lifetime warranty against all manufacturing defects to the original consumer purchaser (see full warranty for more details)





42mm

1 5%"

52mm

14mm %16″

2 1/16"





78mm

3 1/16"

56mm

2 1⁄4″