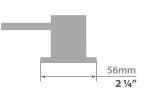

# DRAVA BIDET

BF.DA.3000

## Description

- Integrated vacuum breaker
- ½" male NPT connection
- Vertical spray

#### **Flow Rate**

■ 1.5 gpm / 5.7 lpm / 60 psi

### Cartridge

- CE.1700.R ceramic disk cartridge (cold)
- CE.1700.L ceramic disk cartridge (hot)
- CE.2015.DR diverter cartridge

### **Available Finishes**

- Chrome (CC)
- Matte Black (MB)
- Chrome / Matte Black (CB)
- Brushed Gold / Matte Black (BGB)

(Model Pictured: Chrome)

### **Products Included**

Automatic pop-up drain with overflow included (PU.301)

### Codes / Standards

- Uniform Plumbing Code (UPC<sup>®</sup>)
- ASME A112.18.1/CSA B125.1
- ASSE 1016

### Warranty

 Limited lifetime warranty against all manufacturing defects to the original consumer purchaser (see full warranty for more details)





42mm

1 5%"

52mm

14mm %16″

2 1/16"





78mm

3 1/16"

56mm

2 1⁄4″