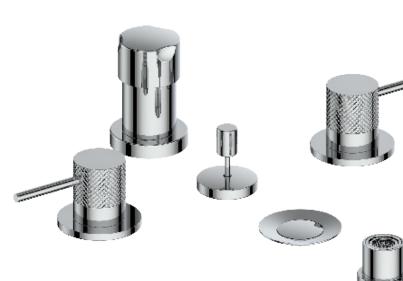

# DRAVA BIDET

BF.DA.3000

## Description

- Integrated vacuum breaker
- ½" male NPT connection
- Vertical spray

### **Available Finishes**

- Chrome (CC)
- Matte Black (MB)
- Chrome / Matte Black (CB)
- Brushed Gold / Matte Black (BGB)

(Model Pictured: Chrome)

### **Products Included**

Automatic pop-up drain with overflow included (PU.301)