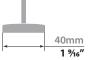

# DRAVA BIDET

BF.DA.3000

## Description

- Integrated vacuum breaker
- ½" male NPT connection
- Vertical spray

#### **Flow Rate**

■ 1.5 gpm / 5.7 lpm / 60 psi

### Cartridge

- CE.1700.R ceramic disk cartridge (cold)
- CE.1700.L ceramic disk cartridge (hot)
- CE.2015.DR diverter cartridge

### **Available Finishes**

- Chrome (CC)
- Matte Black (MB)
- Chrome / Matte Black (CB)
- Brushed Gold / Matte Black (BGB)

(Model Pictured: Chrome)

### **Products Included**

Automatic pop-up drain with overflow included (PU.301)

### Codes / Standards

- Uniform Plumbing Code (UPC<sup>®</sup>)
- ASME A112.18.1/CSA B125.1
- ASSE 1016

### Warranty

 Limited lifetime warranty against all manufacturing defects to the original consumer purchaser (see full warranty for more details)





42mm

1 5%"

52mm

14mm %16″

2 1/16"





78mm

3 1/16"

56mm

2 1⁄4″