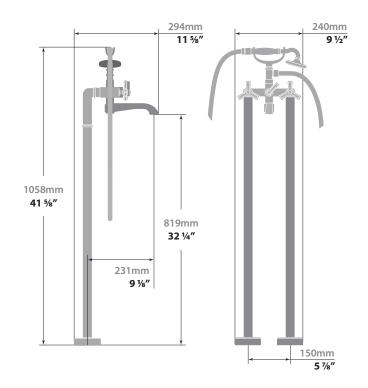

# ZEHN

### FLOOR MOUNT TUB FILLER - TRIM ONLY

#### TM.Z3.2100

## Description

- Floor mount tub filler with 1 function hand shower
- Solid brass construction
- ½" female NPT connection
- Rough-in VE.2100 is required for complete installation