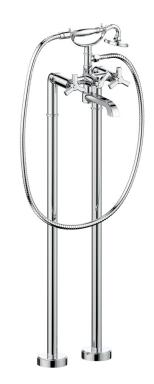

# ZEHN

### FLOOR MOUNT TUB FILLER - TRIM ONLY

#### TM.Z3.2100

## Description

- Floor mount tub filler with 1 function hand shower
- Solid brass construction
- ½" female NPT connection
- Rough-in VE.2100 is required for complete installation

#### **Available Finishes**

Chrome (CC)
Matte Black / Chrome (CB)
Matte Black / Stainless Steel (SB)
Polished Nickel (PN)
Brushed Gold (BG)
Matte Black / Polished Nickel (PB)
Matte Black / Brushed Gold (BGB)
(Model Pictured: Chrome)