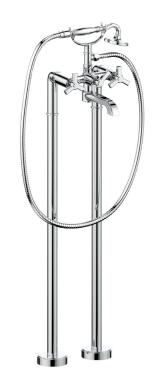

# Description

- Floor mount tub filler with 1 function hand shower
- Solid brass construction
- ½" female NPT connection
- Rough-in VE.2100 is required for complete installation

(Model Pictured: Chrome)