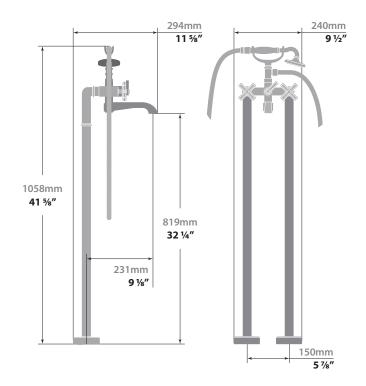

# Description

- Floor mount tub filler with 1 function hand shower
- Solid brass construction
- ½" female NPT connection
- Rough-in VE.2100 is required for complete installation