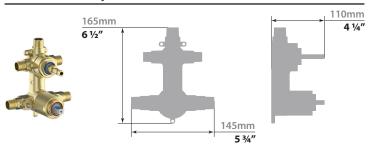

# WÖRGL 3-WAY PRESSURE BALANCED VALVE & TRIM

VT.WL.310

#### Description

- VE.310 ½" pressure balanced valve with 3-way diverter
- TM.WL.310 Trim for 3-way pressure balanced valve
- 4 positions

#### Flow Rate

■ 5.7 gpm | 21.5 lpm | 60 psi

## Cartridge

- CE.1440.PB cartridge
- CE.1702.DR diverter

### **Available Finishes**

- Chrome (CC)
- Brushed Nickel (BN)
- Matte Black (MB)

(Model Pictured: Chrome)

### Codes / Standards

- Uniform Plumbing Code (UPC®)
- ASME A112.18.1/CSA B125.1
- ASSE 1016

#### Warranty

Limited lifetime warranty (see full warranty for details)





#### VE.310 - 3-Way Pressure Balanced Valve