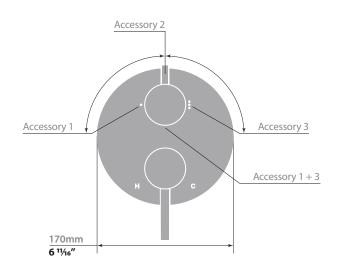

#### Description

- VE.310 ½" pressure balanced valve with 3-way diverter
- TM.WL.310 Trim for 3-way pressure balanced valve
- 4 positions