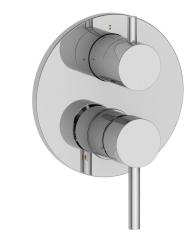

# WÖRGL 3-WAY PRESSURE BALANCED VALVE & TRIM

VT.WL.310

#### Description

- VE.310 ½" pressure balanced valve with 3-way diverter
- TM.WL.310 Trim for 3-way pressure balanced valve
- 4 positions

### **Available Finishes**

- Chrome (CC)
- Brushed Nickel (BN)
- Matte Black (MB)

(Model Pictured: Chrome)