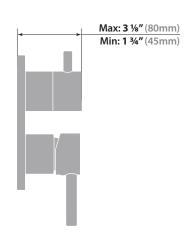

# WÖRGL 3-WAY PRESSURE BALANCED VALVE & TRIM

VT.WL.310

#### Description

- VE.310 ½" pressure balanced valve with 3-way diverter
- TM.WL.310 Trim for 3-way pressure balanced valve
- 4 positions

#### Flow Rate

■ 5.7 gpm | 21.5 lpm | 60 psi

## Cartridge

- CE.1440.PB cartridge
- CE.1702.DR diverter

### **Available Finishes**

- Chrome (CC)
- Brushed Nickel (BN)
- Matte Black (MB)

(Model Pictured: Chrome)

### Codes / Standards

- Uniform Plumbing Code (UPC®)
- ASME A112.18.1/CSA B125.1
- ASSE 1016

#### Warranty

Limited lifetime warranty (see full warranty for details)





#### VE.310 - 3-Way Pressure Balanced Valve