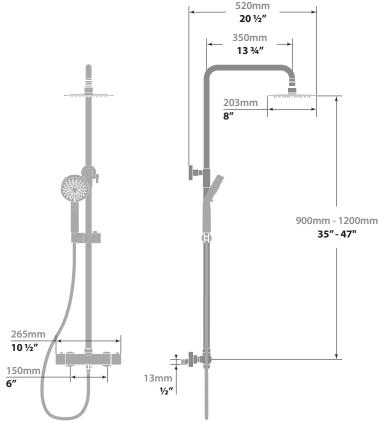

## Components Included

- Exposed valve with thermostatic cartridge and 2-way diverter
- Shower column with hose and 3 function hand shower with anti-limescale technology (HS.02.03)
- SH.02.0808 8" round stainless steel shower head with anti-limescale technology

## Flow Rate

- Shower Head: 2.0 gpm | 7.6 lpm | 60 psi
- Handheld: 2.0 gpm | 7.6 lpm | 60 psi