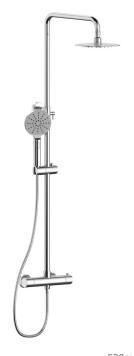

# WÖRGL EXPOSED 2-WAY THERMOSTATIC SHOWER SYSTEM

SET.WL.221.211.CC

## Components Included

- Exposed valve with thermostatic cartridge and 2-way diverter
- Shower column with hose and 3 function hand shower with anti-limescale technology (HS.02.03)
- SH.02.0808 8" round stainless steel shower head with anti-limescale technology