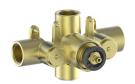

### **LUSTEN**

## 3/4" THERMOSTATIC VALVE & TRIM WITHOUT DIVERTER

#### VT.LN.140

#### Description

- VE.140 ¾" valve with thermostatic cartridge
- TM.LN.140 Trim for 3/4" thermostatic valve
- Volume control or diverter with shut-off is required

#### Flow Rate

■ 7.2 gpm / 27.4 lpm / 60 psi

#### Cartridge

■ CE.1401.TT - cartridge

#### **Available Finishes**

- Chrome (CC)
- Glossy White / Chrome (CW)

(Model Pictured: Chrome)

#### Codes / Standards

- Uniform Plumbing Code (UPC®)
- ASME A112.18.1/CSA B125.1
- ASSE 1016

#### Warranty

 Limited lifetime warranty (see full warranty for details)

# 170mm

6 3/4"

#### VE.140 - 3/4" Thermostatic Valve