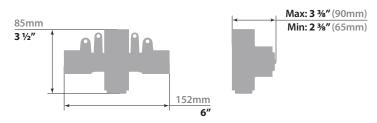

### **LUSTEN**

## 3/4" THERMOSTATIC VALVE & TRIM WITHOUT DIVERTER

#### VT.LN.140

#### Description

- VE.140 ¾" valve with thermostatic cartridge
- TM.LN.140 Trim for 3/4" thermostatic valve
- Volume control or diverter with shut-off is required

#### Flow Rate

■ 7.2 gpm / 27.4 lpm / 60 psi

#### Cartridge

■ CE.1401.TT - cartridge

#### **Available Finishes**

- Chrome (CC)
- Glossy White / Chrome (CW)

(Model Pictured: Chrome)

#### Codes / Standards

- Uniform Plumbing Code (UPC®)
- ASME A112.18.1/CSA B125.1
- ASSE 1016

#### Warranty

 Limited lifetime warranty (see full warranty for details)

# 170mm

6 3/4"

#### VE.140 - 3/4" Thermostatic Valve