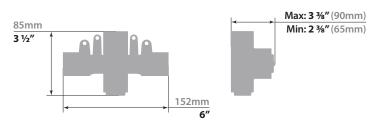

## **NIVEAU**

# 3/4" THERMOSTATIC VALVE & TRIM WITHOUT DIVERTER

### VT.NU.140

#### Description

- VE.140 ¾" valve with thermostatic cartridge
- TM.NU.140 Trim for 3/4" thermostatic valve
- Volume control or diverter with shut-off is required

#### Flow Rate

■ 7.2 gpm / 27.4 lpm / 60 psi

#### Cartridge

■ CE.1401.TT - cartridge

#### **Available Finishes**

- Chrome (CC)
- Matte Black (MB)

(Model Pictured: Chrome)

#### Codes / Standards

- Uniform Plumbing Code (UPC®)
- ASME A112.18.1/CSA B125.1
- ASSE 1016

#### Warranty

 Limited lifetime warranty (see full warranty for details)



#### VE.140 - 3/4" Thermostatic Valve