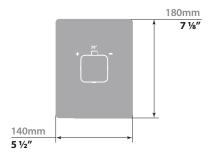

### VT.NU.140

#### **Available Finishes**

- Chrome (CC)
- Matte Black (MB)

(Model Pictured: Chrome)