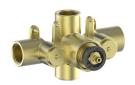

## **NIVEAU**

# 3/4" THERMOSTATIC VALVE & TRIM WITHOUT DIVERTER

### VT.NU.140

#### Description

- VE.140 ¾" valve with thermostatic cartridge
- TM.NU.140 Trim for 3/4" thermostatic valve
- Volume control or diverter with shut-off is required

#### Flow Rate

■ 7.2 gpm / 27.4 lpm / 60 psi

#### Cartridge

■ CE.1401.TT - cartridge

#### **Available Finishes**

- Chrome (CC)
- Matte Black (MB)

(Model Pictured: Chrome)

#### Codes / Standards

- Uniform Plumbing Code (UPC®)
- ASME A112.18.1/CSA B125.1
- ASSE 1016

#### Warranty

 Limited lifetime warranty (see full warranty for details)



#### VE.140 - 3/4" Thermostatic Valve