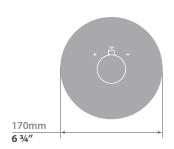

# Description

- VE.140 ¾" valve with thermostatic cartridge
- TM.DA.140 Trim for 3/4" thermostatic valve
- Volume control or diverter with shut-off is required