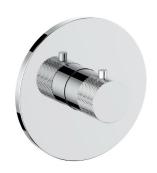

# Description

- VE.140 ¾" valve with thermostatic cartridge
- TM.DA.140 Trim for 3/4" thermostatic valve
- Volume control or diverter with shut-off is required

#### **Available Finishes**

- Chrome (CC)
- Matte Black (MB)
- Matte Black / Chrome (CB)
- Matte Black / Matte Gold (GB)

(Model Pictured: Chrome)