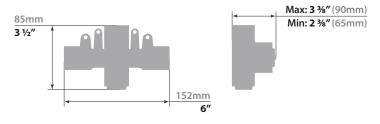

# **DRAVA**

# 3/4" THERMOSTATIC VALVE & TRIM WITHOUT DIVERTER

### VT.DA.140

# Description

- VE.140 ¾" valve with thermostatic cartridge
- TM.DA.140 Trim for 3/4" thermostatic valve
- Volume control or diverter with shut-off is required

#### Flow Rate

■ 7.2 gpm / 27.4 lpm / 60 psi

## Cartridge

■ CE.1401.TT - cartridge

#### **Available Finishes**

- Chrome (CC)
- Matte Black (MB)
- Matte Black / Chrome (CB)
- Matte Black / Matte Gold (GB)

(Model Pictured: Chrome)

#### Codes / Standards

- Uniform Plumbing Code (UPC®)
- ASME A112.18.1/CSA B125.1
- ASSE 1016

#### Warranty

 Limited lifetime warranty (see full warranty for details)

### VE.140 - 3/4" Thermostatic Valve