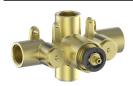

### VE.140 - 3/4" Thermostatic Valve

# Description

- VE.140 ¾" valve with thermostatic cartridge
- TM.DA.140 Trim for 3/4" thermostatic valve
- Volume control or diverter with shut-off is required