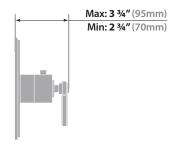

## 34" THERMOSTATIC VALVE & TRIM WITHOUT DIVERTER

### VT.Z1.140

### Description

- VE.140 3/4" valve with thermostatic cartridge
- TM.Z1.140 Trim for 3/4" thermostatic valve
- Volume control or diverter with shut-off is required

### Flow Rate

■ 7.2 gpm / 27.4 lpm / 60 psi

### Cartridge

■ CE.1401.TT - cartridge

#### **Available Finishes**

- Chrome (CC)
- Matte Black (MB)
- Matte Gold (MG)
- Matte Black / Chrome (CB)
- Matte Black / Stainless Steel (SB)
- Polished Nickel (PN) Matte Black / Polished Nickel (PB)
  - Matte Black / Matte Gold (GB)

(Model Pictured: Chrome)

### Codes / Standards

- Uniform Plumbing Code (UPC®)
- ASME A112.18.1/CSA B125.1
- ASSE 1016

### Warranty

■ Limited lifetime warranty (see full warranty for details)

#### VE.140 - 3/4" Thermostatic Valve