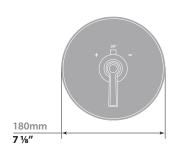

### VT.Z1.140

### Description

- VE.140 3/4" valve with thermostatic cartridge
- TM.Z1.140 Trim for 3/4" thermostatic valve
- Volume control or diverter with shut-off is required