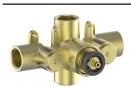

#### VE.140 - 3/4" Thermostatic Valve

### Description

- VE.140 3/4" valve with thermostatic cartridge
- TM.Z1.140 Trim for 3/4" thermostatic valve
- Volume control or diverter with shut-off is required