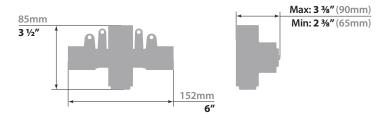

HN**

## 34" THERMOSTATIC VALVE & TRIM WITHOUT DIVERTER

### VT.Z1.140

### Description

- VE.140 3/4" valve with thermostatic cartridge
- TM.Z1.140 Trim for 3/4" thermostatic valve
- Volume control or diverter with shut-off is required

### Flow Rate

■ 7.2 gpm / 27.4 lpm / 60 psi

### Cartridge

■ CE.1401.TT - cartridge

#### **Available Finishes**

- Chrome (CC)
- Matte Black (MB)
- Matte Gold (MG)
- Matte Black / Chrome (CB)
- Matte Black / Stainless Steel (SB)
- Polished Nickel (PN) Matte Black / Polished Nickel (PB)
  - Matte Black / Matte Gold (GB)

(Model Pictured: Chrome)

### Codes / Standards

- Uniform Plumbing Code (UPC®)
- ASME A112.18.1/CSA B125.1
- ASSE 1016

### Warranty

■ Limited lifetime warranty (see full warranty for details)

#### VE.140 - 3/4" Thermostatic Valve