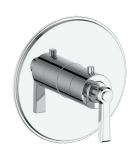

### VT.Z1.140

### Description

- VE.140 3/4" valve with thermostatic cartridge
- TM.Z1.140 Trim for 3/4" thermostatic valve
- Volume control or diverter with shut-off is required

(Model Pictured: Chrome)