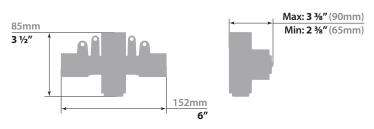

## Description

- VE.140 3/4" valve with thermostatic cartridge
- TM.Z4.140 Trim for ¾" thermostatic valve
- Volume control or diverter with shut-off is required