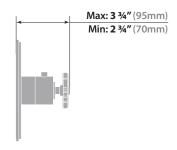

HN**

## 34" THERMOSTATIC VALVE & TRIM WITHOUT DIVERTER

VT.Z4.140

## Description

- VE.140 3/4" valve with thermostatic cartridge
- TM.Z4.140 Trim for ¾" thermostatic valve
- Volume control or diverter with shut-off is required

#### Flow Rate

■ 7.2 gpm / 27.4 lpm / 60 psi

## Cartridge

■ CE.1401.TT - cartridge

#### **Available Finishes**

- Chrome (CC)
- Matte Black (MB)

- Matte Gold (MG)
- Matte Black / Chrome (CB)
- Matte Black / Stainless Steel (SB)
- Polished Nickel (PN) Matte Black / Polished Nickel (PB)
  - Matte Black / Matte Gold (GB)

(Model Pictured: Chrome)

#### Codes / Standards

- Uniform Plumbing Code (UPC®)
- ASME A112.18.1/CSA B125.1
- ASSE 1016

#### Warranty

■ Limited lifetime warranty (see full warranty for details)

## VE.140 - 3/4" Thermostatic Valve