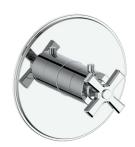

## Description

- VE.140 3/4" valve with thermostatic cartridge
- TM.Z4.140 Trim for ¾" thermostatic valve
- Volume control or diverter with shut-off is required

(Model Pictured: Chrome)