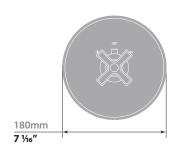

## Description

- VE.140 3/4" valve with thermostatic cartridge
- TM.Z4.140 Trim for ¾" thermostatic valve
- Volume control or diverter with shut-off is required