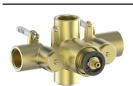

## VE.140 - 3/4" Thermostatic Valve

## Description

- VE.140 3/4" valve with thermostatic cartridge
- TM.Z4.140 Trim for ¾" thermostatic valve
- Volume control or diverter with shut-off is required