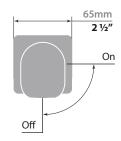

#### VE.SV.01 - 3/4" Volume Control

Vogt Industries reserves the right to change the product material and specifictions without notice. Actual product may differ from pictures. For further enquiries or assistance please contact service@vogtindustries.com.