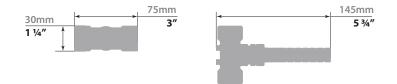

#### VE.SV.01 - 3/4" Volume Control

Vogt Industries reserves the right to change the product material and specifictions without notice. Actual product may differ from pictures. For further enquiries or assistance please contact service@vogtindustries.com.