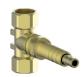

# ANTAU 3/4" VOLUME CONTROL & TRIM

## SV.AU.01.CC

#### Description

- VE.SV.01 ¾" volume control with cartridge
- TM.AU.01.CC Trim for <sup>3</sup>/<sub>4</sub>" volume control

#### Cartridge

■ CE.1700.R - cartridge

#### **Available Finishes**

Chrome (CC)

### Codes / Standards

- Uniform Plumbing Code (UPC<sup>®</sup>)
- ASME A112.18.1/CSA B125.1
- ASSE 1016

#### Warranty

 Limited lifetime warranty (see full warranty for details)







#### VE.SV.01 - 3/4" Volume Control





Vogt Industries reserves the right to change the product material and specifictions without notice. Actual product may differ from pictures. For further enquiries or assistance please contact service@vogtindustries.com.