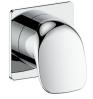

# ANTAU 3/4" VOLUME CONTROL & TRIM

#### Description

- VE.SV.01 ¾" volume control with cartridge
- TM.AU.01.CC Trim for <sup>3</sup>/<sub>4</sub>" volume control