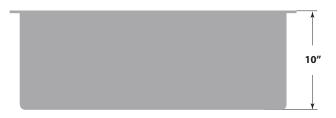

#### Dimensions

- Sink size: 32<sup>7</sup>/<sub>8</sub>" x 19<sup>1</sup>/<sub>2</sub>"
- Sink depth: 10"
- Minimum cabinet size: 36"
- Drain opening: 3 <sup>1</sup>/<sub>2</sub>" (90 mm)