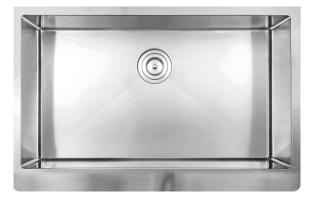

### Description

 Handmade undermount stainless steel apron front sink with rounded corners

#### **Features**

- Single bowl
- 10mm radius corners
- Rear-positioned drain holes for maximum cabinet space
- Soundproof padding on each side
- Undercoating for sound absorption and condensation control