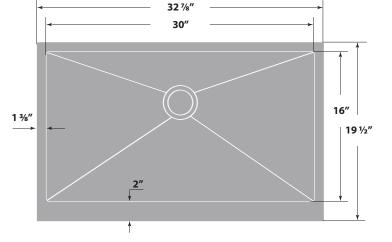

#### Dimensions

- Sink size: 32<sup>7</sup>/<sub>8</sub>" x 19<sup>1</sup>/<sub>2</sub>"
- Sink depth: 10"
- Minimum cabinet size: 36"
- Drain opening: 3 <sup>1</sup>/<sub>2</sub>" (90 mm)