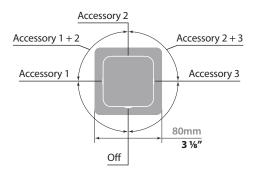

## Description

- VE.DR.30 ¾" 3-way diverter with cartridge
- **TM.NU.30** Trim for 3-way diverter
- 5 positions

#### VE.DR.30 - 3/4" 3-Way Diverter with Shut-Off

Vogt Industries reserves the right to change the product material and specifictions without notice. Actual product may differ from pictures. For further enquiries or assistance please contact service@vogtindustries.com.