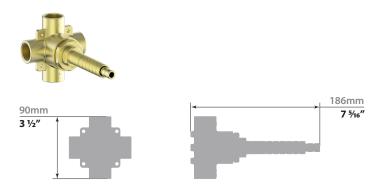

### Cartridge

CE.1408.DR - diverter

#### VE.DR.30 - 3/4" 3-Way Diverter with Shut-Off

Vogt Industries reserves the right to change the product material and specifictions without notice. Actual product may differ from pictures. For further enquiries or assistance please contact service@vogtindustries.com.