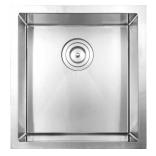

# Description

 Handmade undermount stainless steel kitchen sink with rounded corners

### **Features**

- Single bowl
- 10mm radius corners
- Rear-positioned drain holes for maximum cabinet space
- Soundproof padding on each side
- Undercoating for sound absorption and condensation control

#### **Material**

Premium 304 series, 16 gauge stainless steel