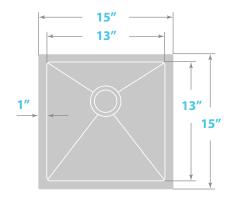

# Dimensions

- Sink size: 15" x 15"
- Sink depth: 10"
- Minimum cabinet size: 18"
- Drain opening: 3 <sup>1</sup>/<sub>2</sub>" (90 mm)