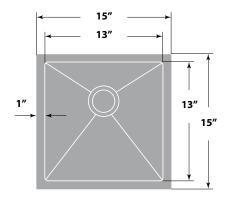

### Dimensions

- Sink size: 15" x 15"
- Sink depth: 9"
- Minimum cabinet size: 18"
- Drain opening: 3 ½" (90 mm)