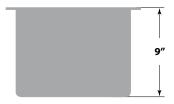

### Dimensions

- Sink size: 15" x 15"
- Sink depth: 9"
- Minimum cabinet size: 18"
- Drain opening: 3 ½" (90 mm)