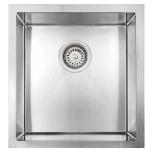

# Description

 Handmade undermount stainless steel kitchen sink with rounded corners

#### Features

- Single bowl
- 10mm radius corners
- Rear-positioned drain holes for maximum cabinet space
- Soundproof padding on each side
- Undercoating for sound absorption and condensation control

#### Material

Premium 304 series, 18 gauge stainless steel