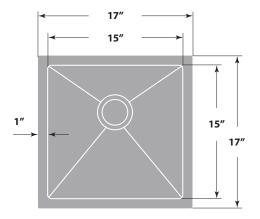

#### Dimensions

- Sink size: 17" x 17"
- Sink depth: 10"
- Minimum cabinet size: 21"
- Drain opening: 3 <sup>1</sup>/<sub>2</sub>" (90 mm)