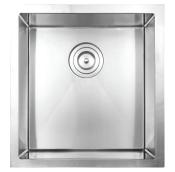

# VIENNA 16R STAINLESS STEEL SINK

## Description

 Handmade undermount stainless steel kitchen sink with rounded corners

#### **Features**

- Single bowl
- 10mm radius corners
- Basket strainer included
- Rear-positioned drain holes for maximum cabinet space
- Soundproof padding on each side
- Undercoating for sound absorption and condensation control