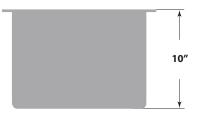

#### Dimensions

- Sink size: 17" x 17"
- Sink depth: 10"
- Minimum cabinet size: 21"
- Drain opening: 3 <sup>1</sup>/<sub>2</sub>" (90 mm)