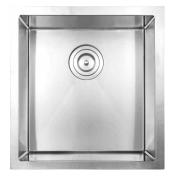

## Description

 Handmade undermount stainless steel kitchen sink with rounded corners

### **Features**

- Single bowl
- 10mm radius corners
- Rear-positioned drain holes for maximum cabinet space
- Soundproof padding on each side
- Undercoating for sound absorption and condensation control