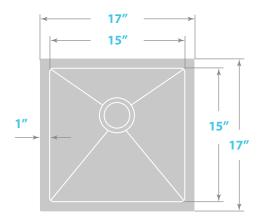

#### **Dimensions**

- Sink size: 17" x 17"
- Sink depth: 10"
- Minimum cabinet size: 21"
- Drain opening: 3 ½" (90 mm)