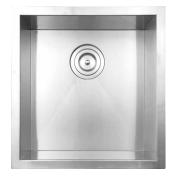

### Description

 Handmade undermount stainless steel kitchen sink with zero radius corners

#### **Features**

- Single bowl
- Zero radius corners
- Rear-positioned drain holes for maximum cabinet space
- Soundproof padding on each side
- Undercoating for sound absorption and condensation control