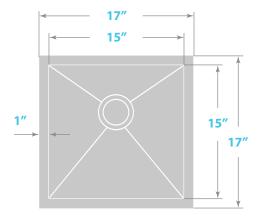

# Dimensions

- Sink size: 17" x 17"
- Sink depth: 10"
- Minimum cabinet size: 21"
- Drain opening: 3 <sup>1</sup>/<sub>2</sub>" (90 mm)