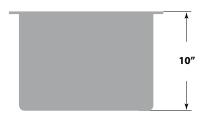

#### **Dimensions**

Sink size: 17" x 17"Sink depth: 10"

■ Minimum cabinet size: 21"

■ Drain opening: 3 ½" (90 mm)