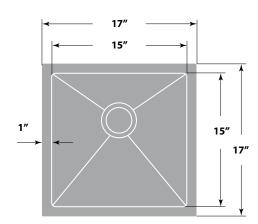

#### **Dimensions**

Sink size: 17" x 17"Sink depth: 10"

■ Minimum cabinet size: 21"

■ Drain opening: 3 ½" (90 mm)