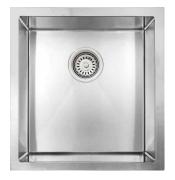

## Description

 Handmade undermount stainless steel kitchen sink with rounded corners

## **Features**

- Single bowl
- 10mm radius corners
- Rear-positioned drain holes for maximum cabinet space
- Soundproof padding on each side
- Undercoating for sound absorption and condensation control