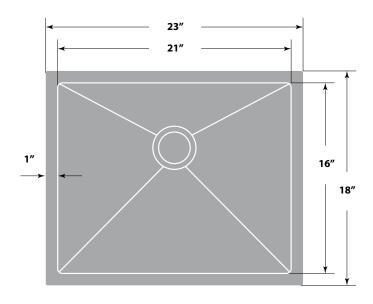

## **Dimensions**

■ Sink size: 23" x 18"

■ Sink depth: 9"

■ Minimum cabinet size: 27"

■ Drain opening: 3 ½" (90 mm)