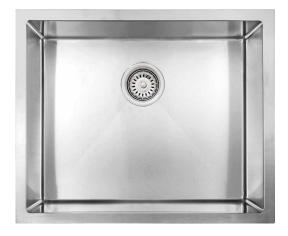

# **SALZBURG 18R** STAINLESS STEEL SINK

KS.2318.S18R

# Description

 Handmade undermount stainless steel kitchen sink with rounded corners

## **Features**

- Single bowl
- 10mm radius corners
- Rear-positioned drain holes for maximum cabinet space
- Soundproof padding on each side
- Undercoating for sound absorption and condensation control