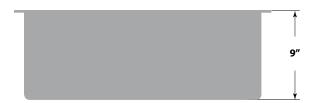

## **Dimensions**

■ Sink size: 23" x 18"

■ Sink depth: 9"

■ Minimum cabinet size: 27"

■ Drain opening: 3 ½" (90 mm)