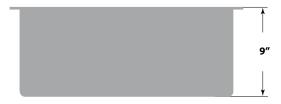

#### Dimensions

- Sink size: 26" x 18"
- Sink depth: 9"
- Minimum cabinet size: 30"
- Drain opening: 3 ½" (90 mm)