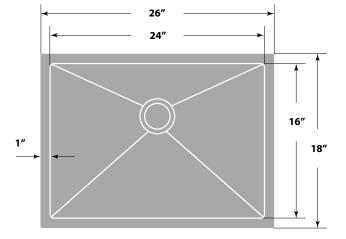

#### Dimensions

- Sink size: 26" x 18"
- Sink depth: 9"
- Minimum cabinet size: 30"
- Drain opening: 3 ½" (90 mm)