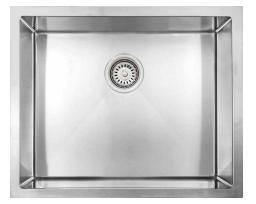

### Description

 Handmade undermount stainless steel kitchen sink with rounded corners

#### Features

- Single bowl
- 10mm radius corners
- Rear-positioned drain holes for maximum cabinet space
- Soundproof padding on each side
- Undercoating for sound absorption and condensation control