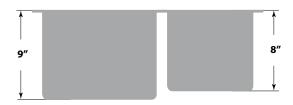

## **Dimensions**

■ Sink size: 26" x 18" ■ Sink depth: L: 9" / R: 8"

■ Minimum cabinet size: 30"

■ Drain opening: 3 ½" (90 mm)