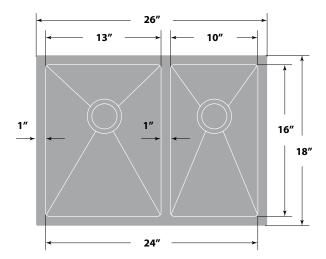

## **Dimensions**

■ Sink size: 26" x 18" ■ Sink depth: L: 9" / R: 8"

■ Minimum cabinet size: 30"

■ Drain opening: 3 ½" (90 mm)