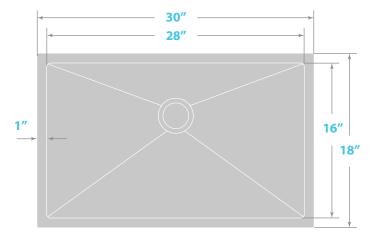

## Dimensions

- Sink size: 30" x 18"
- Sink depth: 10"
- Minimum cabinet size: 33"
- Drain opening: 3 <sup>1</sup>/<sub>2</sub>" (90 mm)