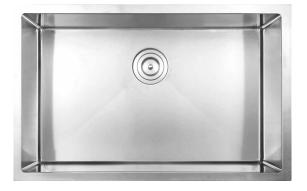

## Description

 Handmade undermount stainless steel kitchen sink with rounded corners

#### **Features**

- Single bowl
- 10mm radius corners
- Rear-positioned drain holes for maximum cabinet space
- Soundproof padding on each side
- Undercoating for sound absorption and condensation control