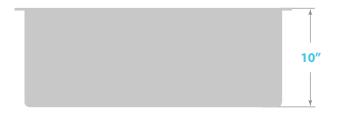

## Dimensions

- Sink size: 30" x 18"
- Sink depth: 10"
- Minimum cabinet size: 33"
- Drain opening: 3 <sup>1</sup>/<sub>2</sub>" (90 mm)