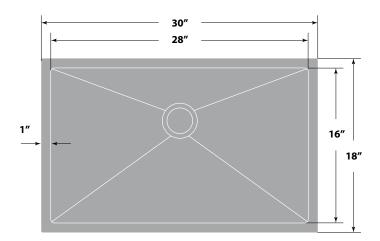

#### **Dimensions**

■ Sink size: 30" x 18"

■ Sink depth: 9"

■ Minimum cabinet size: 33"

■ Drain opening: 3 ½" (90 mm)