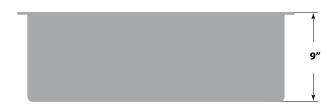

#### **Dimensions**

■ Sink size: 30" x 18"

■ Sink depth: 9"

■ Minimum cabinet size: 33"

■ Drain opening: 3 ½" (90 mm)