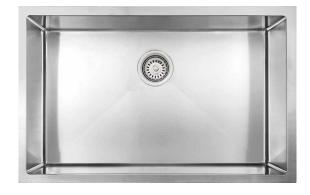

# Description

 Handmade undermount stainless steel kitchen sink with rounded corners

## **Features**

- Single bowl
- 10mm radius corners
- Rear-positioned drain holes for maximum cabinet space
- Soundproof padding on each side
- Undercoating for sound absorption and condensation control