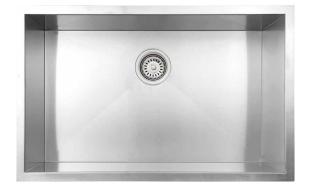

## Description

 Handmade undermount stainless steel kitchen sink with zero radius corners

## **Features**

- Single bowl
- Zero radius corners
- Rear-positioned drain holes for maximum cabinet space
- Soundproof padding on each side
- Undercoating for sound absorption and condensation control