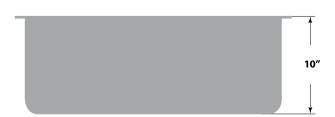

#### **Dimensions**

■ Sink size: 30" x 18"

■ Sink depth: 10"

■ Minimum cabinet size: 33"

■ Drain opening: 3 ½" (90 mm)