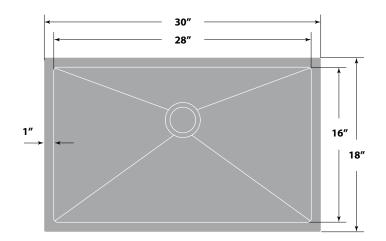

#### **Dimensions**

■ Sink size: 30" x 18"

■ Sink depth: 10"

■ Minimum cabinet size: 33"

■ Drain opening: 3 ½" (90 mm)