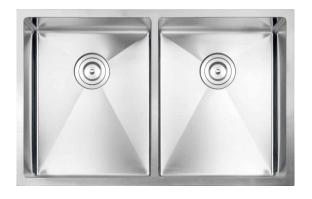

## Description

 Handmade undermount stainless steel kitchen sink with rounded corners

#### **Features**

- Double bowl (50/50 basin split)
- 10mm radius corners
- Rear-positioned drain holes for maximum cabinet space
- Soundproof padding on each side
- Undercoating for sound absorption and condensation control