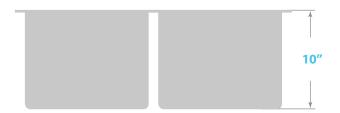

#### **Dimensions**

Sink size: 30" x 18"

Sink depth: 10"

Minimum cabinet size: 33"

Drain opening: 3 ½" (90 mm)