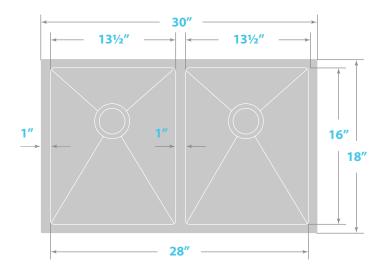

#### **Dimensions**

Sink size: 30" x 18"

Sink depth: 10"

Minimum cabinet size: 33"

Drain opening: 3 ½" (90 mm)