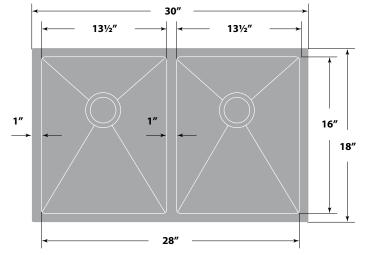

## Dimensions

- Sink size: 30" x 18"
- Sink depth: 10"
- Minimum cabinet size: 33"
- Drain opening: 3 ½" (90 mm)