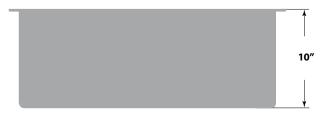

## Dimensions

- Sink size: 30" x 18"
- Sink depth: 10"
- Minimum cabinet size: 33"
- Drain opening: 3 ½" (90 mm)