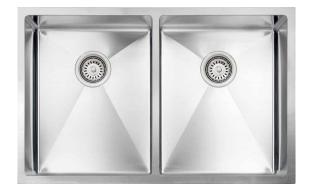

## Description

 Handmade undermount stainless steel kitchen sink with rounded corners

#### Features

- Double bowl (50/50 basin split)
- 10mm radius corners
- Rear-positioned drain holes for maximum cabinet space
- Soundproof padding on each side
- Undercoating for sound absorption and condensation control