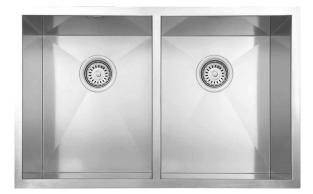

## Description

 Handmade undermount stainless steel kitchen sink with zero radius corners

#### Features

- Double bowl (50/50 basin split)
- Zero radius corners
- Rear-positioned drain holes for maximum cabinet space
- Soundproof padding on each side
- Undercoating for sound absorption and condensation control