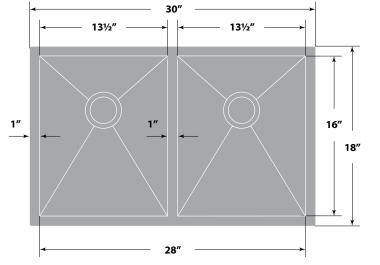

## Dimensions

- Sink size: 30" x 18"
- Sink depth: 10"
- Minimum cabinet size: 33"
- Drain opening: 3 ½" (90 mm)