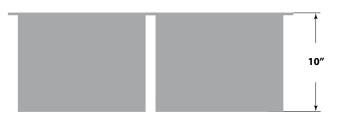

## Dimensions

- Sink size: 30" x 18"
- Sink depth: 10"
- Minimum cabinet size: 33"
- Drain opening: 3 ½" (90 mm)