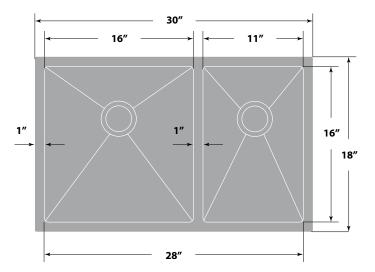

### Dimensions

- Sink size: 30" x 18"
- Sink depth: 10"
- Minimum cabinet size: 33"
- Drain opening: 3 ½" (90 mm)