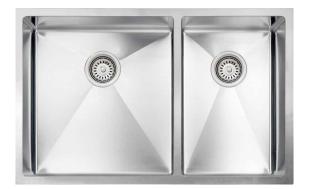

## Description

 Handmade undermount stainless steel kitchen sink with rounded corners

#### Features

- Double bowl (60/40 basin split)
- 10mm radius corners
- Rear-positioned drain holes for maximum cabinet space
- Soundproof padding on each side
- Undercoating for sound absorption and condensation control