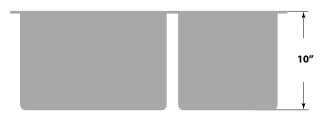

### Dimensions

- Sink size: 30" x 18"
- Sink depth: 10"
- Minimum cabinet size: 33"
- Drain opening: 3 ½" (90 mm)