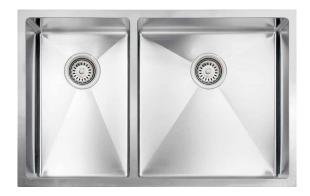

## Description

 Handmade undermount stainless steel kitchen sink with rounded corners

## **Features**

- Double bowl (40/60 basin split)
- 10mm radius corners
- Rear-positioned drain holes for maximum cabinet space
- Soundproof padding on each side
- Undercoating for sound absorption and condensation control