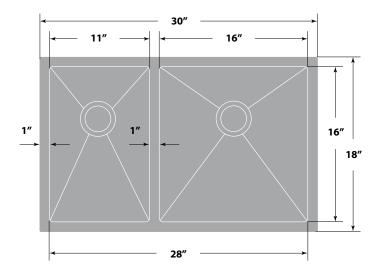

#### **Dimensions**

■ Sink size: 30" x 18"

■ Sink depth: 10"

■ Minimum cabinet size: 33"

■ Drain opening: 3 ½" (90 mm)