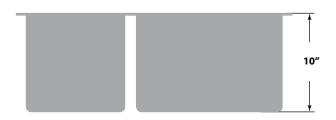

#### **Dimensions**

■ Sink size: 30" x 18"

■ Sink depth: 10"

■ Minimum cabinet size: 33"

■ Drain opening: 3 ½" (90 mm)