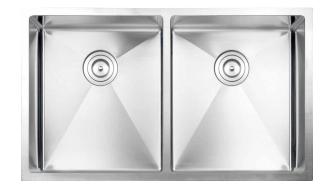

## Description

 Handmade undermount stainless steel kitchen sink with rounded corners

## **Features**

- Double bowl (50/50 basin split)
- 10mm radius corners
- Rear-positioned drain holes for maximum cabinet space
- Soundproof padding on each side
- Undercoating for sound absorption and condensation control