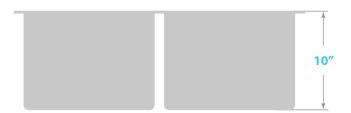

#### **Dimensions**

Sink size: 32" x 18"

Sink depth: 10"

Minimum cabinet size: 36"

Drain opening: 3 ½" (90 mm)