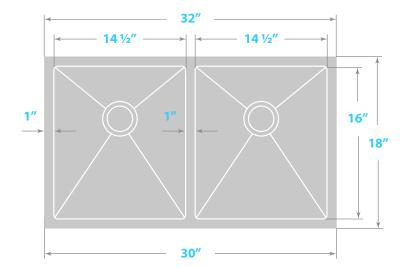

#### **Dimensions**

Sink size: 32" x 18"

Sink depth: 10"

Minimum cabinet size: 36"

Drain opening: 3 ½" (90 mm)