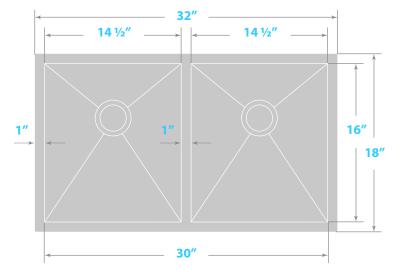

## Dimensions

- Sink size: 32" x 18"
- Sink depth: 10"
- Minimum cabinet size: 36"
- Drain opening: 3 <sup>1</sup>/<sub>2</sub>" (90 mm)