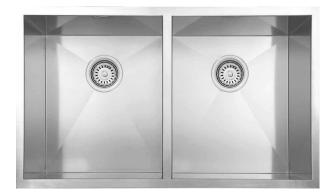

## Description

 Handmade undermount stainless steel kitchen sink with zero radius corners

#### **Features**

- Double bowl (50/50 basin split)
- Zero radius corners
- Rear-positioned drain holes for maximum cabinet space
- Soundproof padding on each side
- Undercoating for sound absorption and condensation control