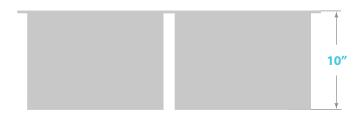

## Dimensions

- Sink size: 32" x 18"
- Sink depth: 10"
- Minimum cabinet size: 36"
- Drain opening: 3 <sup>1</sup>/<sub>2</sub>" (90 mm)