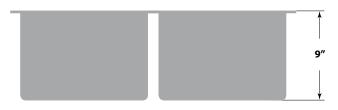

## Dimensions

- Sink size: 32" x 18"
- Sink depth: 9"
- Minimum cabinet size: 36"
- Drain opening: 3 ½" (90 mm)