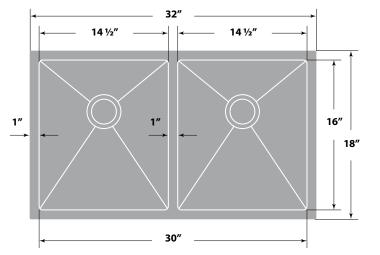

## Dimensions

- Sink size: 32" x 18"
- Sink depth: 9"
- Minimum cabinet size: 36"
- Drain opening: 3 ½" (90 mm)