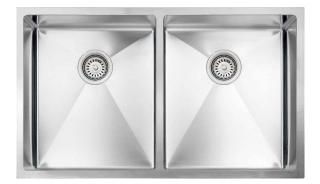

## Description

 Handmade undermount stainless steel kitchen sink with rounded corners

#### Features

- Double bowl (50/50 basin split)
- 10mm radius corners
- Rear-positioned drain holes for maximum cabinet space
- Soundproof padding on each side
- Undercoating for sound absorption and condensation control