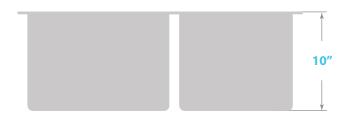

#### **Dimensions**

Sink size: 32" x 18"

Sink depth: 10"

Minimum cabinet size: 36"

Drain opening: 3 ½" (90 mm)