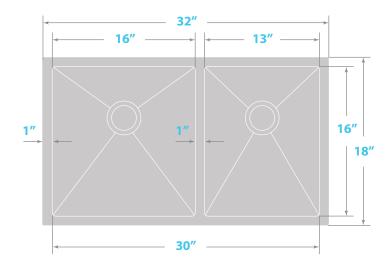

#### **Dimensions**

Sink size: 32" x 18"

Sink depth: 10"

Minimum cabinet size: 36"

Drain opening: 3 ½" (90 mm)