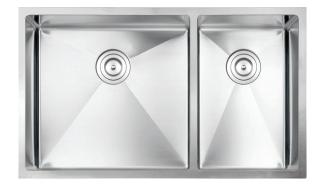

## Description

 Handmade undermount stainless steel kitchen sink with rounded corners

### **Features**

- Double bowl (60/40 basin split)
- 10mm radius corners
- Rear-positioned drain holes for maximum cabinet space
- Soundproof padding on each side
- Undercoating for sound absorption and condensation control