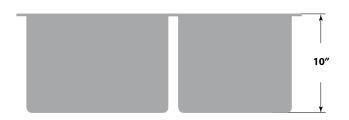

#### **Dimensions**

■ Sink size: 32" x 18"

■ Sink depth: 10"

■ Minimum cabinet size: 36"

■ Drain opening: 3 ½" (90 mm)