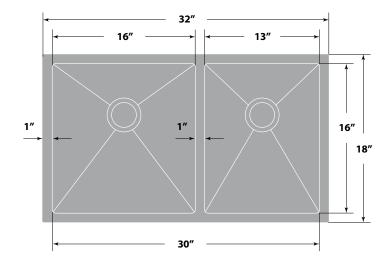

#### **Dimensions**

■ Sink size: 32" x 18"

■ Sink depth: 10"

■ Minimum cabinet size: 36"

■ Drain opening: 3 ½" (90 mm)