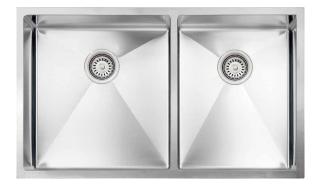

# Description

 Handmade undermount stainless steel kitchen sink with rounded corners

## **Features**

- Double bowl (60/40 basin split)
- 10mm radius corners
- Rear-positioned drain holes for maximum cabinet space
- Soundproof padding on each side
- Undercoating for sound absorption and condensation control